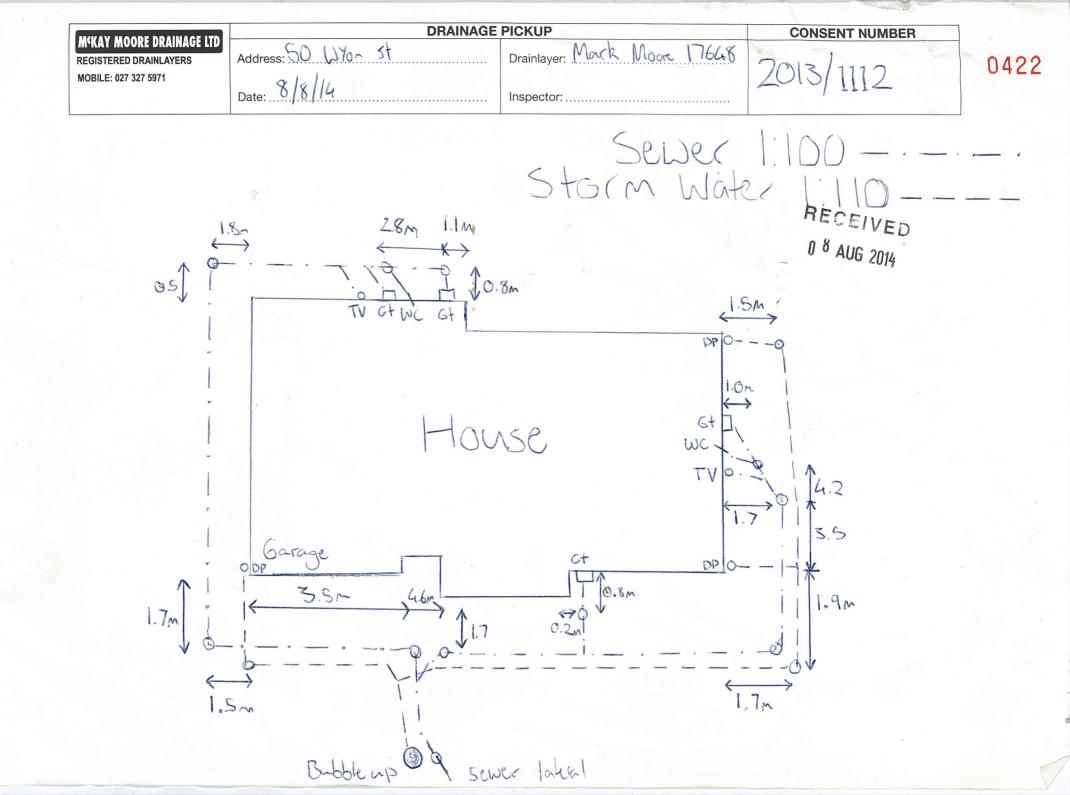

### **Related Information**

- This property is shown to be served by Christchurch City Council Sewer.
- The council plan shows no public stormwater lateral to this site.
- Attached are all drainage plans that Council hold for details of private and public drainage. Not all plans provided are verified by Council, and therefore Council cannot be liable for inaccuracies. Site investigation will be required by owners to determine exact layouts.