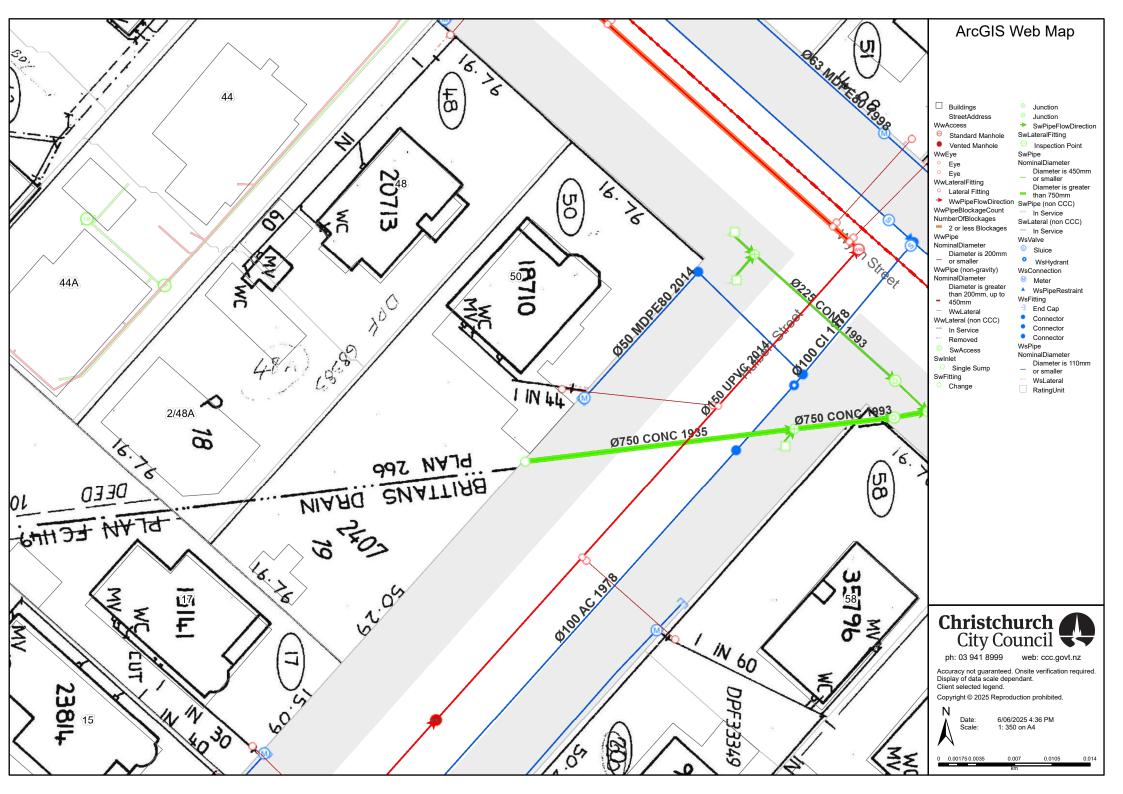

# 2. Private and public stormwater and sewerage drains

Section 44A(2)(b) LGOIMA. This is information about private and public stormwater and sewerage drains as shown in the Council's records.

For stormwater and sewerage enquiries, please phone (03) 941 8999 or visit <u>www.ccc.govt.nz</u>.

### **Related Information**

- This property is shown to be served by Christchurch City Council Sewer.
- The council plan shows no public stormwater lateral to this site.
- Attached are all drainage plans that Council hold for details of private and public drainage. Not all plans provided are verified by Council, and therefore Council cannot be liable for inaccuracies. Site investigation will be required by owners to determine exact layouts.