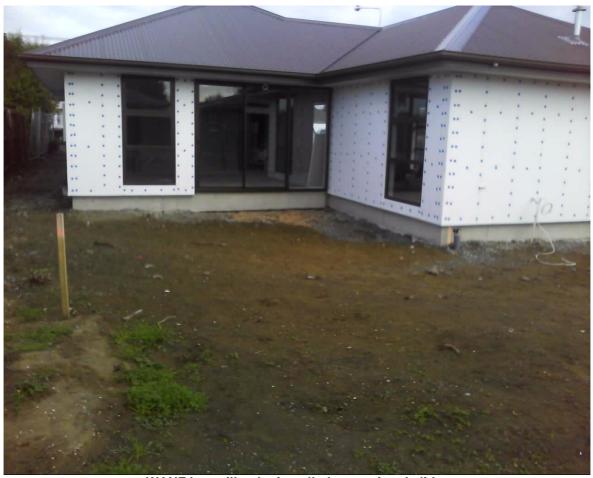

| Consent No:                                                                                           | 201410744                                                                                |             |
|-------------------------------------------------------------------------------------------------------|------------------------------------------------------------------------------------------|-------------|
| Applicant:                                                                                            | Horncastle Homes Limited                                                                 |             |
| Site Address:                                                                                         | 194 Burwood Road Burwood                                                                 |             |
| Legal Description                                                                                     | :: Lot 5 DP 18476                                                                        |             |
| Work Type:                                                                                            | Dwelling and installation of Ecoteck Camino Insert Pellet Burner CAC                     | 93152       |
| Workgroup:                                                                                            | Area 2 - Residential                                                                     |             |
| Inspection Type:                                                                                      | 214 - Monolithic Cladding                                                                |             |
| Inspection Outco                                                                                      | me: Pass                                                                                 |             |
| Inspected By:                                                                                         | Doug Marquet                                                                             |             |
| Inspection Date:                                                                                      | 19 May 2015 10:07 a.m.                                                                   |             |
| Duration:                                                                                             | 45 minutes                                                                               |             |
| Inspection Elem                                                                                       | ent                                                                                      | Status      |
| General                                                                                               |                                                                                          | Pass        |
| Work ready for inspection?                                                                            |                                                                                          | Pass        |
| 214 Mon                                                                                               | olithic cladding inspection. All previous inspections have been passed ady to inspect    |             |
| Who attende<br>POC Ma                                                                                 | d?<br>r <b>k 027 351 8881</b>                                                            | Pass        |
| Multi Level/U                                                                                         | nit?                                                                                     | Pass        |
| No<br>single st                                                                                       | orey dwelling                                                                            |             |
| -                                                                                                     | d plans sighted?                                                                         | Pass        |
|                                                                                                       | o plans signed?<br>If 21 pages of consent drawings BCN/ 2014/10744 dated 5/11/2014 Tania |             |
| Consent approved products used?<br>EPS40 poly fixed over 20mm cavity battens                          |                                                                                          | Pass        |
| RAB board tape to all joints?<br>Sighted ecoply tape to exposed section of ecoply                     |                                                                                          | Pass        |
| RAB required for gable?<br>Hip roof                                                                   |                                                                                          | N/A         |
| Face of building<br><i>Whole building</i>                                                             |                                                                                          | Pass        |
| Sea spray zone?                                                                                       |                                                                                          | N/A         |
| RAB board<br>sighted ecoply to the North/ west corner                                                 |                                                                                          | Pass        |
| Supervision<br>In - Direct Supervision                                                                |                                                                                          | Pass        |
| Mono Cladding                                                                                         |                                                                                          | Pass        |
| Туре                                                                                                  |                                                                                          | Pass        |
| <i>Mono Cl</i><br>Eps40m                                                                              | <i>adding</i><br>m with Rockcote plaster system.                                         |             |
| Flashing correctly installed<br>sighted stroke flashings to sides and bottom of Sills                 |                                                                                          | Pass        |
| Correct clearance at roofs, decks                                                                     |                                                                                          | N/A         |
| Capillary gap as manufacturers specifications<br>EPS fixed over 20mm poly battens                     |                                                                                          | Pass        |
| Adequate ground clearance<br>at time of inspection it was noted that the ground clearance to be 300mm |                                                                                          | Pass        |
| Cavity base and ventilation<br>PVC cavity closer to base of panels sighted                            |                                                                                          | Pass        |
| Differing clad                                                                                        | ding junctions<br>as correct                                                             | Pass        |
|                                                                                                       |                                                                                          | Dogo 1 of F |