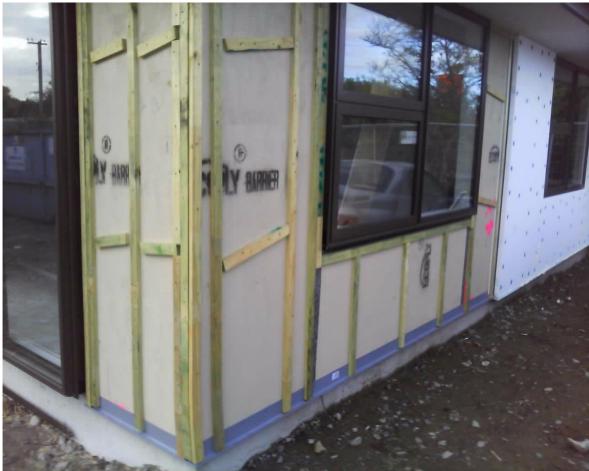

| Consent No:                                                                                           | 201410744                                                                                |             |
|-------------------------------------------------------------------------------------------------------|------------------------------------------------------------------------------------------|-------------|
| Applicant:                                                                                            | Horncastle Homes Limited                                                                 |             |
| Site Address:                                                                                         | 194 Burwood Road Burwood                                                                 |             |
| Legal Description                                                                                     | :: Lot 5 DP 18476                                                                        |             |
| Work Type:                                                                                            | Dwelling and installation of Ecoteck Camino Insert Pellet Burner CAC                     | 93152       |
| Workgroup:                                                                                            | Area 2 - Residential                                                                     |             |
| Inspection Type:                                                                                      | 214 - Monolithic Cladding                                                                |             |
| Inspection Outco                                                                                      | me: Pass                                                                                 |             |
| Inspected By:                                                                                         | Doug Marquet                                                                             |             |
| Inspection Date:                                                                                      | 19 May 2015 10:07 a.m.                                                                   |             |
| Duration:                                                                                             | 45 minutes                                                                               |             |
| Inspection Elem                                                                                       | ent                                                                                      | Status      |
| General                                                                                               |                                                                                          | Pass        |
| Work ready for inspection?                                                                            |                                                                                          | Pass        |
| 214 Mon                                                                                               | olithic cladding inspection. All previous inspections have been passed ady to inspect    |             |
| Who attende<br>POC Ma                                                                                 | d?<br>r <b>k 027 351 8881</b>                                                            | Pass        |
| Multi Level/U                                                                                         | nit?                                                                                     | Pass        |
| No<br>single st                                                                                       | orey dwelling                                                                            |             |
| -                                                                                                     | d plans sighted?                                                                         | Pass        |
|                                                                                                       | o plans signed?<br>If 21 pages of consent drawings BCN/ 2014/10744 dated 5/11/2014 Tania |             |
| Consent approved products used?<br>EPS40 poly fixed over 20mm cavity battens                          |                                                                                          | Pass        |
| RAB board tape to all joints?<br>Sighted ecoply tape to exposed section of ecoply                     |                                                                                          | Pass        |
| RAB required for gable?<br>Hip roof                                                                   |                                                                                          | N/A         |
| Face of building<br><i>Whole building</i>                                                             |                                                                                          | Pass        |
| Sea spray zone?                                                                                       |                                                                                          | N/A         |
| RAB board<br>sighted ecoply to the North/ west corner                                                 |                                                                                          | Pass        |
| Supervision<br>In - Direct Supervision                                                                |                                                                                          | Pass        |
| Mono Cladding                                                                                         |                                                                                          | Pass        |
| Туре                                                                                                  |                                                                                          | Pass        |
| <i>Mono Cl</i><br>Eps40m                                                                              | <i>adding</i><br>m with Rockcote plaster system.                                         |             |
| Flashing correctly installed<br>sighted stroke flashings to sides and bottom of Sills                 |                                                                                          | Pass        |
| Correct clearance at roofs, decks                                                                     |                                                                                          | N/A         |
| Capillary gap as manufacturers specifications<br>EPS fixed over 20mm poly battens                     |                                                                                          | Pass        |
| Adequate ground clearance<br>at time of inspection it was noted that the ground clearance to be 300mm |                                                                                          | Pass        |
| Cavity base and ventilation<br>PVC cavity closer to base of panels sighted                            |                                                                                          | Pass        |
| Differing clad                                                                                        | ding junctions<br>as correct                                                             | Pass        |
|                                                                                                       |                                                                                          | Dogo 1 of F |