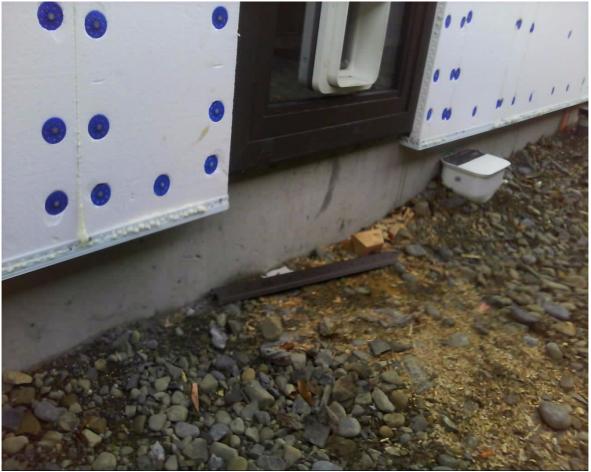

| Consent No:                                                                                           | 201410744                                                                                |             |
|-------------------------------------------------------------------------------------------------------|------------------------------------------------------------------------------------------|-------------|
| Applicant:                                                                                            | Horncastle Homes Limited                                                                 |             |
| Site Address:                                                                                         | 194 Burwood Road Burwood                                                                 |             |
| Legal Description                                                                                     | :: Lot 5 DP 18476                                                                        |             |
| Work Type:                                                                                            | Dwelling and installation of Ecoteck Camino Insert Pellet Burner CAC                     | 93152       |
| Workgroup:                                                                                            | Area 2 - Residential                                                                     |             |
| Inspection Type:                                                                                      | 214 - Monolithic Cladding                                                                |             |
| Inspection Outco                                                                                      | me: Pass                                                                                 |             |
| Inspected By:                                                                                         | Doug Marquet                                                                             |             |
| Inspection Date:                                                                                      | 19 May 2015 10:07 a.m.                                                                   |             |
| Duration:                                                                                             | 45 minutes                                                                               |             |
| Inspection Elem                                                                                       | ent                                                                                      | Status      |
| General                                                                                               |                                                                                          | Pass        |
| Work ready for inspection?                                                                            |                                                                                          | Pass        |
| 214 Mon                                                                                               | olithic cladding inspection. All previous inspections have been passed ady to inspect    |             |
| Who attende<br>POC Ma                                                                                 | d?<br>r <b>k 027 351 8881</b>                                                            | Pass        |
| Multi Level/U                                                                                         | nit?                                                                                     | Pass        |
| No<br>single st                                                                                       | orey dwelling                                                                            |             |
| -                                                                                                     | d plans sighted?                                                                         | Pass        |
|                                                                                                       | o plans signed?<br>If 21 pages of consent drawings BCN/ 2014/10744 dated 5/11/2014 Tania |             |
| Consent approved products used?<br>EPS40 poly fixed over 20mm cavity battens                          |                                                                                          | Pass        |
| RAB board tape to all joints?<br>Sighted ecoply tape to exposed section of ecoply                     |                                                                                          | Pass        |
| RAB required for gable?<br>Hip roof                                                                   |                                                                                          | N/A         |
| Face of building<br><i>Whole building</i>                                                             |                                                                                          | Pass        |
| Sea spray zone?                                                                                       |                                                                                          | N/A         |
| RAB board<br>sighted ecoply to the North/ west corner                                                 |                                                                                          | Pass        |
| Supervision<br>In - Direct Supervision                                                                |                                                                                          | Pass        |
| Mono Cladding                                                                                         |                                                                                          | Pass        |
| Туре                                                                                                  |                                                                                          | Pass        |
| <i>Mono Cl</i><br>Eps40m                                                                              | <i>adding</i><br>m with Rockcote plaster system.                                         |             |
| Flashing correctly installed<br>sighted stroke flashings to sides and bottom of Sills                 |                                                                                          | Pass        |
| Correct clearance at roofs, decks                                                                     |                                                                                          | N/A         |
| Capillary gap as manufacturers specifications<br>EPS fixed over 20mm poly battens                     |                                                                                          | Pass        |
| Adequate ground clearance<br>at time of inspection it was noted that the ground clearance to be 300mm |                                                                                          | Pass        |
| Cavity base and ventilation<br>PVC cavity closer to base of panels sighted                            |                                                                                          | Pass        |
| Differing clad                                                                                        | ding junctions<br>as correct                                                             | Pass        |
|                                                                                                       |                                                                                          | Dogo 1 of F |