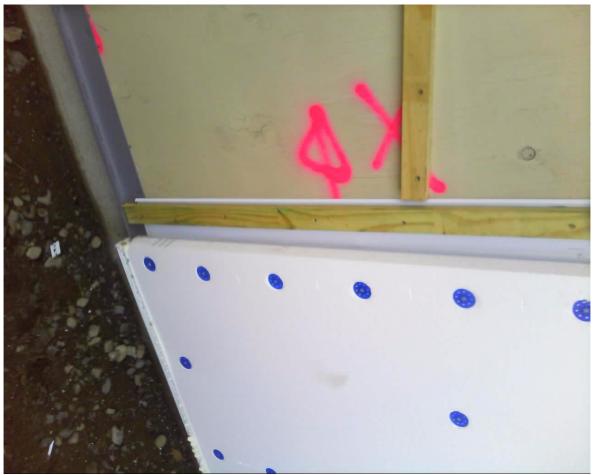

| Consent No:                                                                                           | 201410744                                                                                |             |
|-------------------------------------------------------------------------------------------------------|------------------------------------------------------------------------------------------|-------------|
| Applicant:                                                                                            | Horncastle Homes Limited                                                                 |             |
| Site Address:                                                                                         | 194 Burwood Road Burwood                                                                 |             |
| Legal Description                                                                                     | :: Lot 5 DP 18476                                                                        |             |
| Work Type:                                                                                            | Dwelling and installation of Ecoteck Camino Insert Pellet Burner CAC                     | 93152       |
| Workgroup:                                                                                            | Area 2 - Residential                                                                     |             |
| Inspection Type:                                                                                      | 214 - Monolithic Cladding                                                                |             |
| Inspection Outco                                                                                      | me: Pass                                                                                 |             |
| Inspected By:                                                                                         | Doug Marquet                                                                             |             |
| Inspection Date:                                                                                      | 19 May 2015 10:07 a.m.                                                                   |             |
| Duration:                                                                                             | 45 minutes                                                                               |             |
| Inspection Elem                                                                                       | ent                                                                                      | Status      |
| General                                                                                               |                                                                                          | Pass        |
| Work ready for inspection?                                                                            |                                                                                          | Pass        |
| 214 Mon                                                                                               | olithic cladding inspection. All previous inspections have been passed ady to inspect    |             |
| Who attende<br>POC Ma                                                                                 | d?<br>r <b>k 027 351 8881</b>                                                            | Pass        |
| Multi Level/U                                                                                         | nit?                                                                                     | Pass        |
| No<br>single st                                                                                       | orey dwelling                                                                            |             |
| -                                                                                                     | d plans sighted?                                                                         | Pass        |
|                                                                                                       | o plans signed?<br>If 21 pages of consent drawings BCN/ 2014/10744 dated 5/11/2014 Tania |             |
| Consent approved products used?<br>EPS40 poly fixed over 20mm cavity battens                          |                                                                                          | Pass        |
| RAB board tape to all joints?<br>Sighted ecoply tape to exposed section of ecoply                     |                                                                                          | Pass        |
| RAB required for gable?<br>Hip roof                                                                   |                                                                                          | N/A         |
| Face of building<br><i>Whole building</i>                                                             |                                                                                          | Pass        |
| Sea spray zone?                                                                                       |                                                                                          | N/A         |
| RAB board<br>sighted ecoply to the North/ west corner                                                 |                                                                                          | Pass        |
| Supervision<br>In - Direct Supervision                                                                |                                                                                          | Pass        |
| Mono Cladding                                                                                         |                                                                                          | Pass        |
| Туре                                                                                                  |                                                                                          | Pass        |
| <i>Mono Cl</i><br>Eps40m                                                                              | <i>adding</i><br>m with Rockcote plaster system.                                         |             |
| Flashing correctly installed<br>sighted stroke flashings to sides and bottom of Sills                 |                                                                                          | Pass        |
| Correct clearance at roofs, decks                                                                     |                                                                                          | N/A         |
| Capillary gap as manufacturers specifications<br>EPS fixed over 20mm poly battens                     |                                                                                          | Pass        |
| Adequate ground clearance<br>at time of inspection it was noted that the ground clearance to be 300mm |                                                                                          | Pass        |
| Cavity base and ventilation<br>PVC cavity closer to base of panels sighted                            |                                                                                          | Pass        |
| Differing clad                                                                                        | ding junctions<br>as correct                                                             | Pass        |
|                                                                                                       |                                                                                          | Dogo 1 of F |

tape sighted to ecoply joints Taken at 9:56 AM on Tuesday 19/05/2015

**Change of cladding back flashings** Taken at 10:00 AM on Tuesday 19/05/2015

gap fuller to bottom of meter both Taken at 10:01 AM on Tuesday 19/05/2015