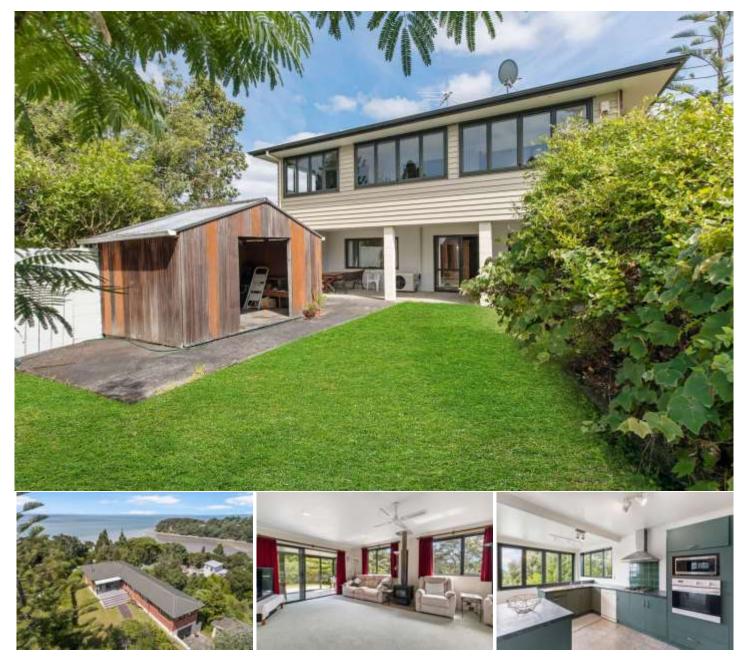

#### Extended Family Living Sun & Sea Views

Near the beach, covering 337 square metres with over half an acre of land including gorgeous bush and established trees, this roomy renovated sunny 70s hilltop home is a must see. It has plenty of space for the kids and pets to play in the gardens; beautiful picturesque views from every window; all-day sun; sea views over the Manukau harbour and across to One-Tree Hill. A large workshop for DIY and a roomy rumpus, currently used as a gym with an infrared sauna, complete the picture.

#### **PROPERTY INFORMATION**

| Description:         | 5 Bedrooms, 3.5 Bathroom, 2 Carparks                                   |
|----------------------|------------------------------------------------------------------------|
| Floor Area:          | 337m <sup>2</sup>                                                      |
| Land Area:           | 2279m <sup>2</sup>                                                     |
| Legal Description:   | Fee Simple: Lot 2 Deposited Plan 59326; NA16D/863                      |
| Capital Value:       | \$1,775,000                                                            |
| Local Council Rates: | \$4,495.41/year                                                        |
| Rental Appraisal:    | \$800/week-\$850/week (old estimate)                                   |
| Nearby Schools:      | Titirangi School (Decile 10), Green Bay High School (Decile 8),        |
|                      | Green Bay Primary School (Decile 7), Glen Eden Intermediate (Decile 7) |
| Construction:        | Mixed Material Wall, Steel Roof                                        |
| Building Age:        | 1970-1979                                                              |