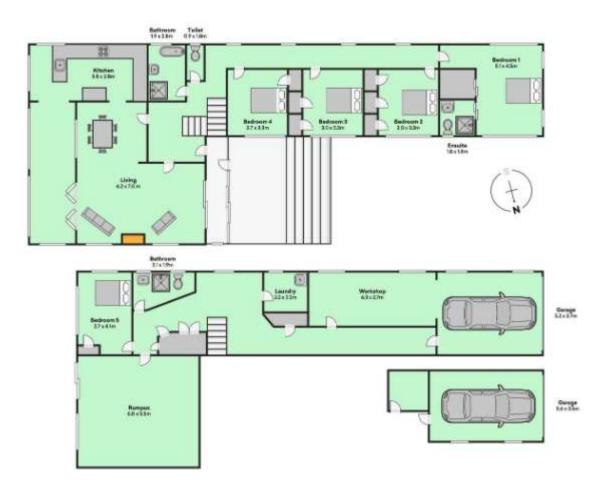

### Sale by Negotiation

Bedrooms: 5

Bathrooms: 3.5

View: Saturday and/or Sunday 11.30 – 12.00 [check online]

Carparks: 2

Trademe: <u>5270682151</u> https://listed.co.nz/property/255

#### **PROPERTY INFORMATION**

| Description:         | 5 Bedrooms, 3.5 Bathroom, 2 Carparks                                   |
|----------------------|------------------------------------------------------------------------|
| Floor Area:          | 337m <sup>2</sup>                                                      |
| Land Area:           | 2279m <sup>2</sup>                                                     |
| Legal Description:   | Fee Simple: Lot 2 Deposited Plan 59326; NA16D/863                      |
| Capital Value:       | \$1,775,000                                                            |
| Local Council Rates: | \$4,495.41/year                                                        |
| Rental Appraisal:    | \$800/week-\$850/week (old estimate)                                   |
| Nearby Schools:      | Titirangi School (Decile 10), Green Bay High School (Decile 8),        |
|                      | Green Bay Primary School (Decile 7), Glen Eden Intermediate (Decile 7) |
| Construction:        | Mixed Material Wall, Steel Roof                                        |
| Building Age:        | 1970-1979                                                              |