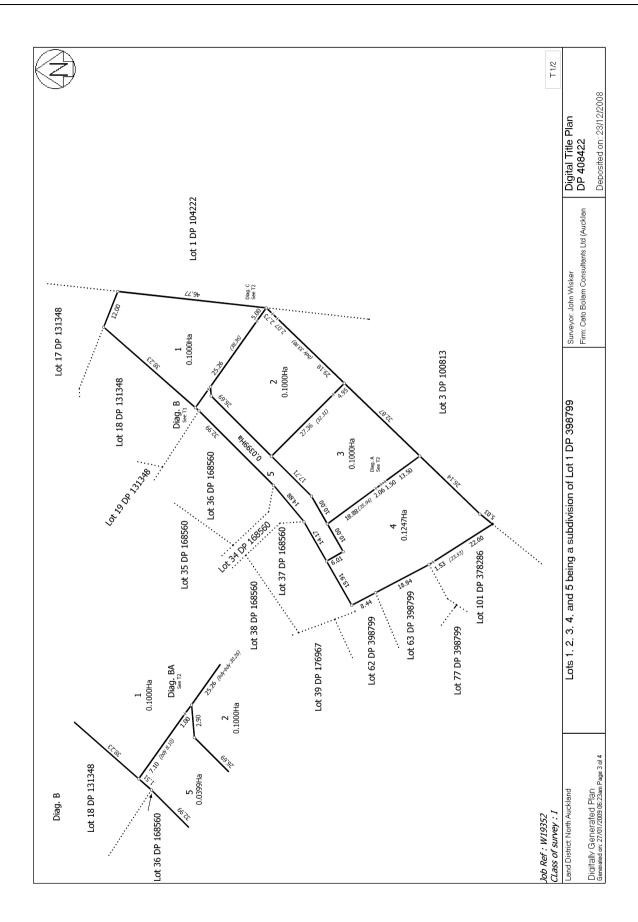

## **Search Copy**

Identifier 430622

Land Registration District North Auckland

Date Issued 23 December 2008

**Prior References** 

393987

**Estate** Fee Simple

Area 1000 square metres more or less
Legal Description Lot 1 Deposited Plan 408422

**Registered Owners** 

Jonathan Anthony Sigley Jansen

**Estate** Fee Simple - 1/4 share

Area 399 square metres more or less
Legal Description Lot 5 Deposited Plan 408422

**Registered Owners** 

Jonathan Anthony Sigley Jansen

**Estate** Fee Simple - 1/12 share

Area 266 square metres more or less Legal Description Lot 34 Deposited Plan 168560

**Registered Owners** 

Jonathan Anthony Sigley Jansen