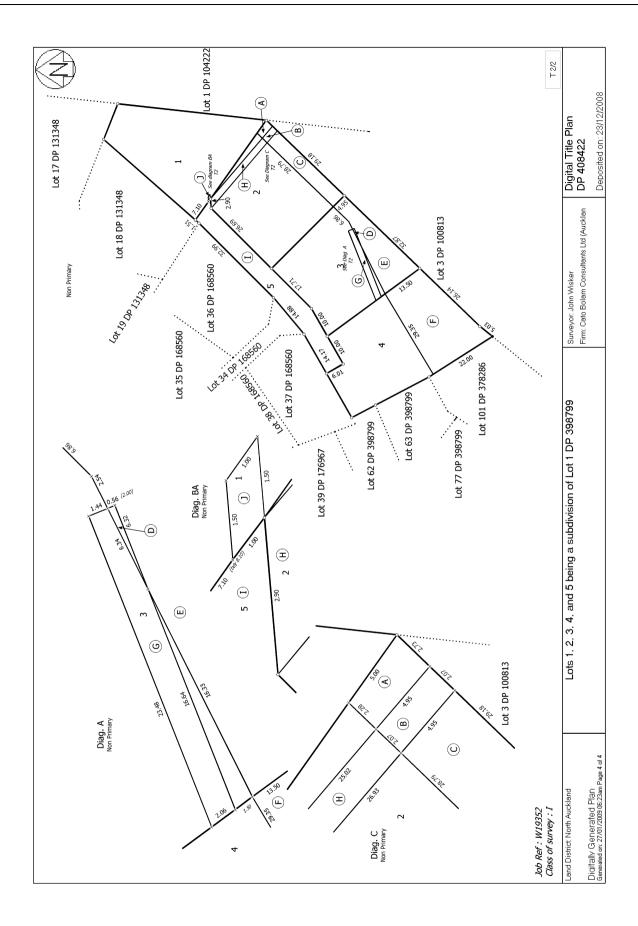

## **Interests**

Appurtenant to Lots 1 & 5 DP 408422 is a sanitary sewer drainage right created by Transfer 5536291.1 - 28.3.2003 at 9:00 am

7433063.2 Consent Notice pursuant to Section 221 Resource Management Act 1991 - 25.6.2007 at 9:00 am (Affects Lot 1 & 5 DP 408422)

Subject to Section 241(2) Resource Management Act 1991 (affects DP 408422)

Identifier 430622

Subject to a right to convey electricity, telecommunications and computer media over part marked J on DP 408422 created by Easement Instrument 8038439.4 - 23.12.2008 at 9:00 am

Appurtenant to Lots 1 & 5 DP 408422 is a right to drain water created by Easement Instrument 8038439.4 - 23.12.2008 at 9:00 am

The easements created by Easement Instrument 8038439.4 are subject to Section 243 (a) Resource Management Act 1991 Land Covenant in Easement Instrument 8038439.5 - 23.12.2008 at 9:00 am (Affects Lot 1 DP 408422)

Subject to a right (in gross) to supply water over part marked I on DP 408422 in favour of the Waitakere City Council created by Easement Instrument 8038439.6 - 23.12.2008 at 9:00 am

The easements created by Easement Instrument 8038439.6 are subject to Section 243 (a) Resource Management Act 1991