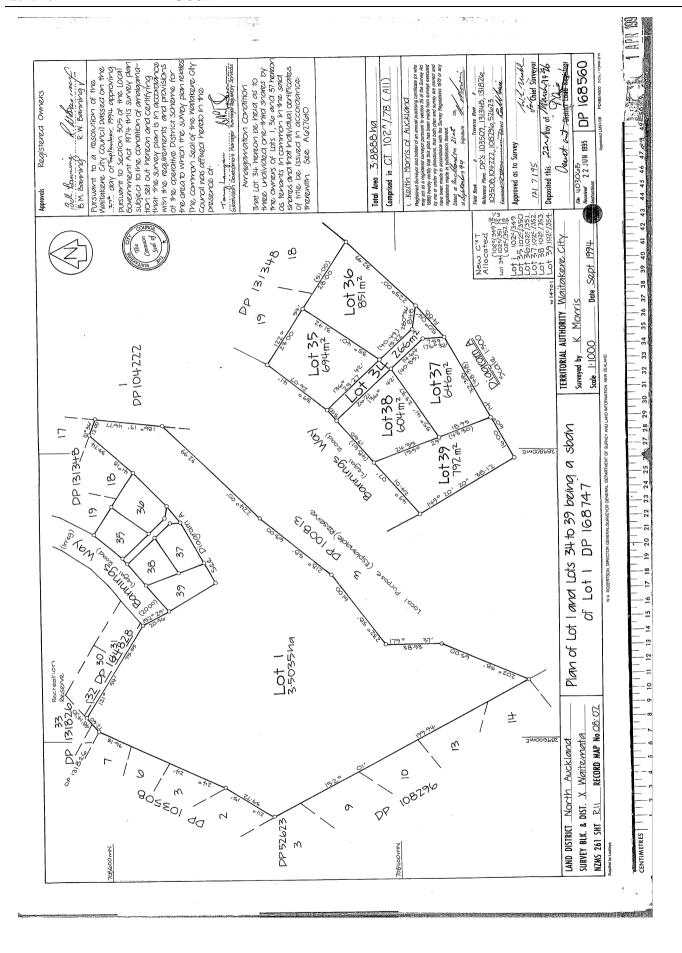

## **Search Copy**

Identifier 430622

Land Registration District North Auckland

Date Issued 23 December 2008

**Prior References** 

393987

**Estate** Fee Simple

Area 1000 square metres more or less
Legal Description Lot 1 Deposited Plan 408422

**Estate** Fee Simple - 1/12 share

Area 266 square metres more or less Legal Description Lot 34 Deposited Plan 168560

**Registered Owners** 

Jonathan Anthony Sigley Jansen