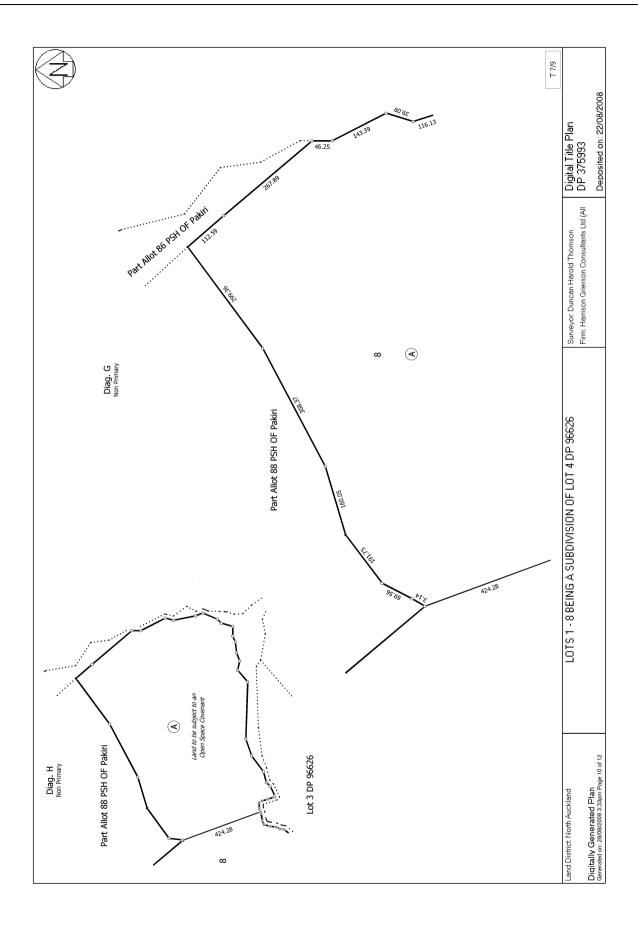

## RECORD OF TITLE UNDER LAND TRANSFER ACT 2017 FREEHOLD

Identifier 305615

Land Registration District North Auckland

Date Issued 22 August 2008

**Prior References** NA52C/504

**Estate** Fee Simple

Area 1.2917 hectares more or less
Legal Description Lot 3 Deposited Plan 375993