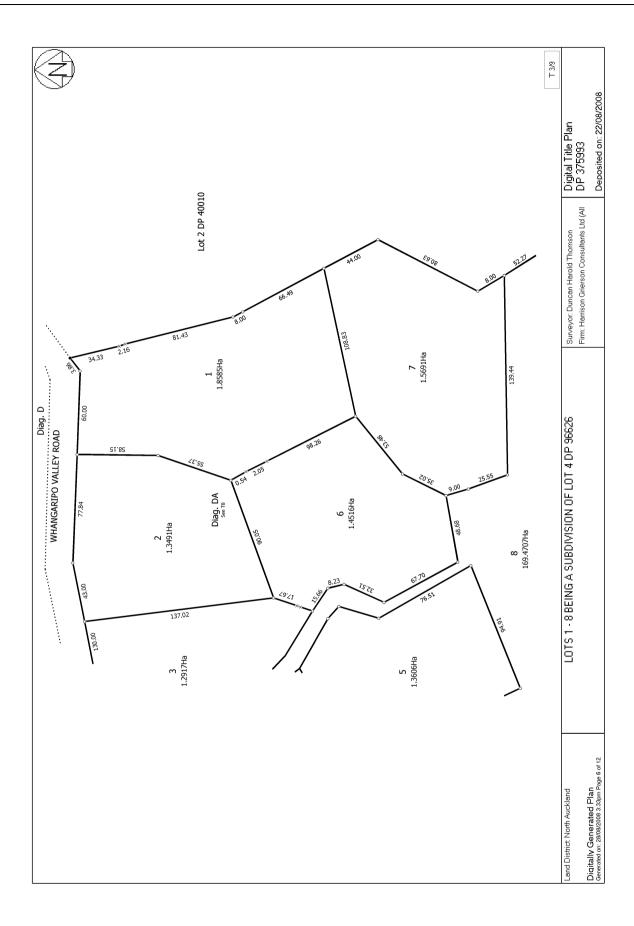

## RECORD OF TITLE UNDER LAND TRANSFER ACT 2017 FREEHOLD

Identifier 305615

Land Registration District North Auckland

Date Issued 22 August 2008

**Prior References** NA52C/504

**Estate** Fee Simple

Area 1.2917 hectares more or less
Legal Description Lot 3 Deposited Plan 375993