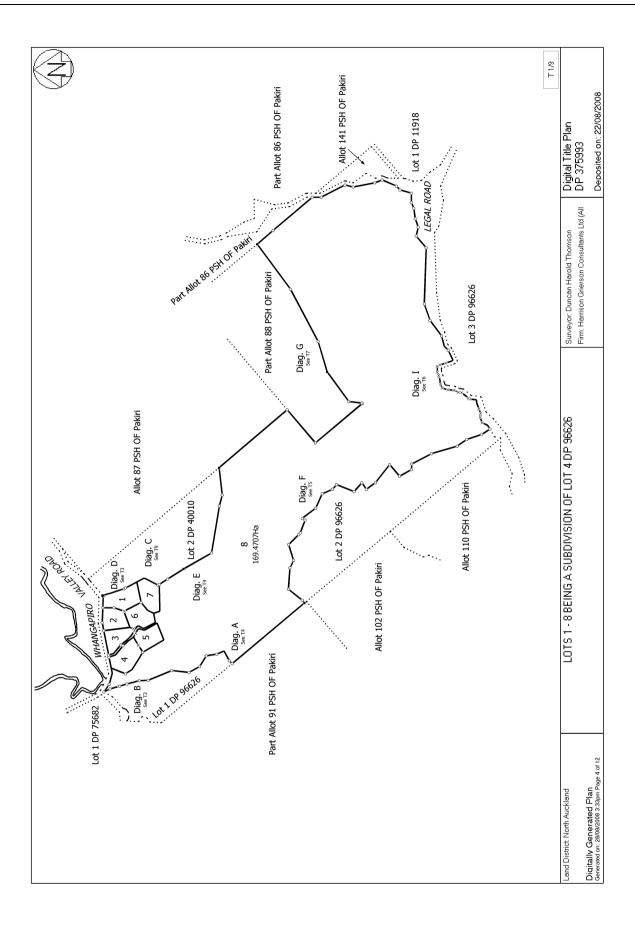

## RECORD OF TITLE UNDER LAND TRANSFER ACT 2017 FREEHOLD

Identifier 305615

Land Registration District North Auckland

Date Issued 22 August 2008

**Prior References** NA52C/504

**Estate** Fee Simple

Area 1.2917 hectares more or less
Legal Description Lot 3 Deposited Plan 375993