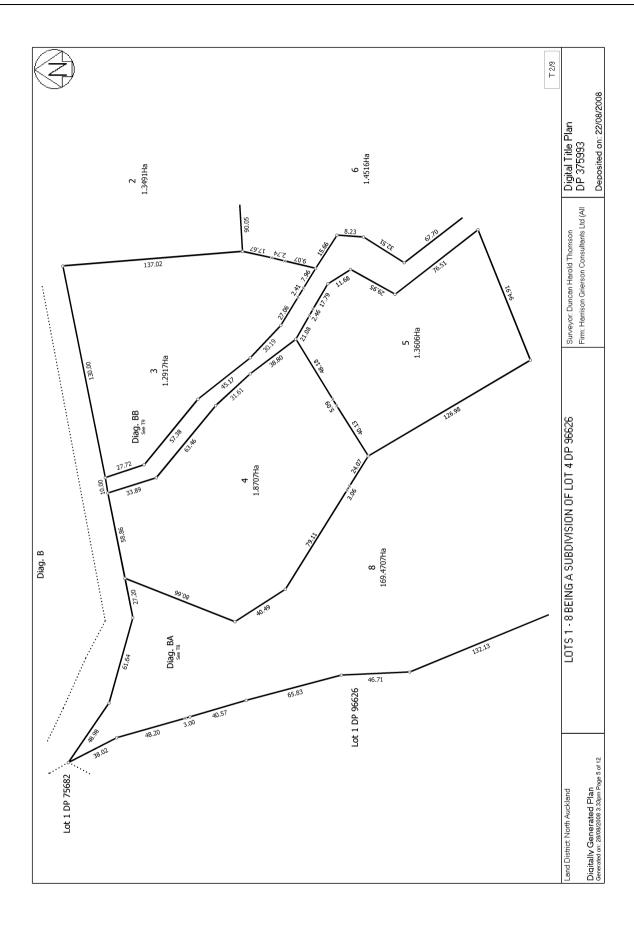

## RECORD OF TITLE UNDER LAND TRANSFER ACT 2017 FREEHOLD

Identifier 305615

Land Registration District North Auckland

Date Issued 22 August 2008

**Prior References** NA52C/504

**Estate** Fee Simple

Area 1.2917 hectares more or less
Legal Description Lot 3 Deposited Plan 375993