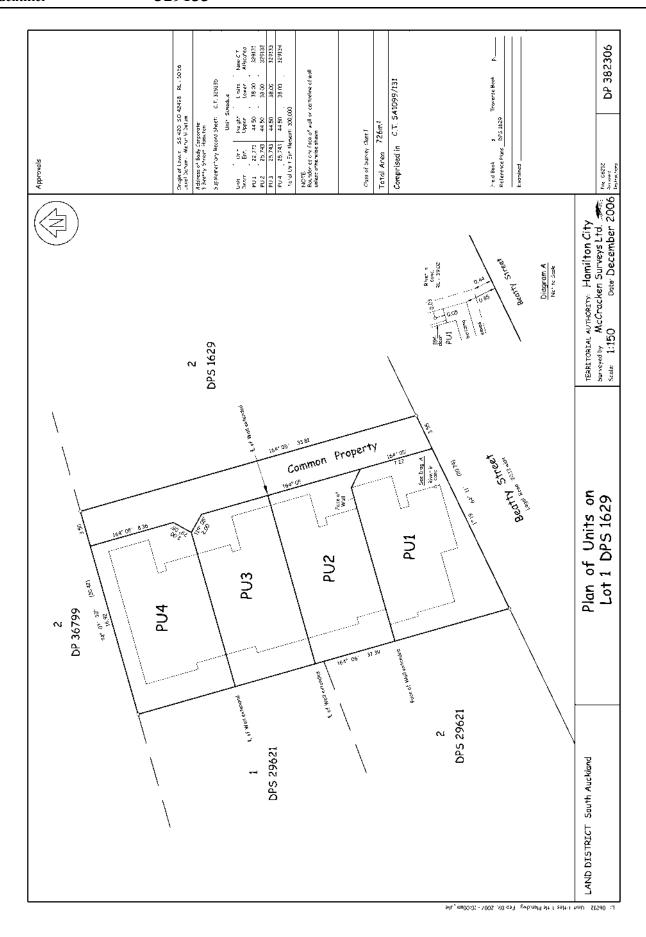

# SUPPLEMENTARY RECORD SHEET UNDER UNIT TITLES ACT 1972

## Guaranteed Search Copy issued under Section 60 of the Land Transfer Act 2017

Identifier 329135

Land Registration District South Auckland

Date Issued02 March 2007Plan NumberDP 382306

Subdivision of

Lot 1 Deposited Plan South Auckland 1629

**Prior References** 

SA1099/131

**Unit Titles Issued** 

| 329131 | 329132 | 329133 | 329134 |
|--------|--------|--------|--------|
| 787117 | 787288 | 792792 | 878859 |