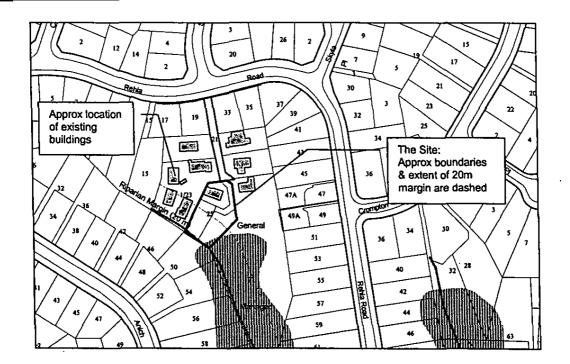

# Flood Plain

This site (property parcel) spatially intersects with a Flood Plain, as displayed on the map attached to this LIM entitled "Special Land Features - Natural Hazards - Flooding", and may flood during significant rainfall events.

Flood Plains represent the predicted area of land inundated by runoff from a 1% Annual Exceedance Probability (AEP) magnitude event, often referred to as a '1 in 100-year event'.

Flood Plains are generally determined by computer based hydrological and hydraulic modelling.

# **Overland Flow Path**

This site (property parcel) spatially intersects with one or more Overland Flow Paths, as displayed on the map attached to this LIM entitled "Special Land Features – Natural Hazards - Flooding".

Overland Flow Paths are lines representing the predicted route of overland flow, based on analysis of a Digital Terrain Model (derived from aerial laser survey). Overland Flow Paths do not show the width or extent of flow.