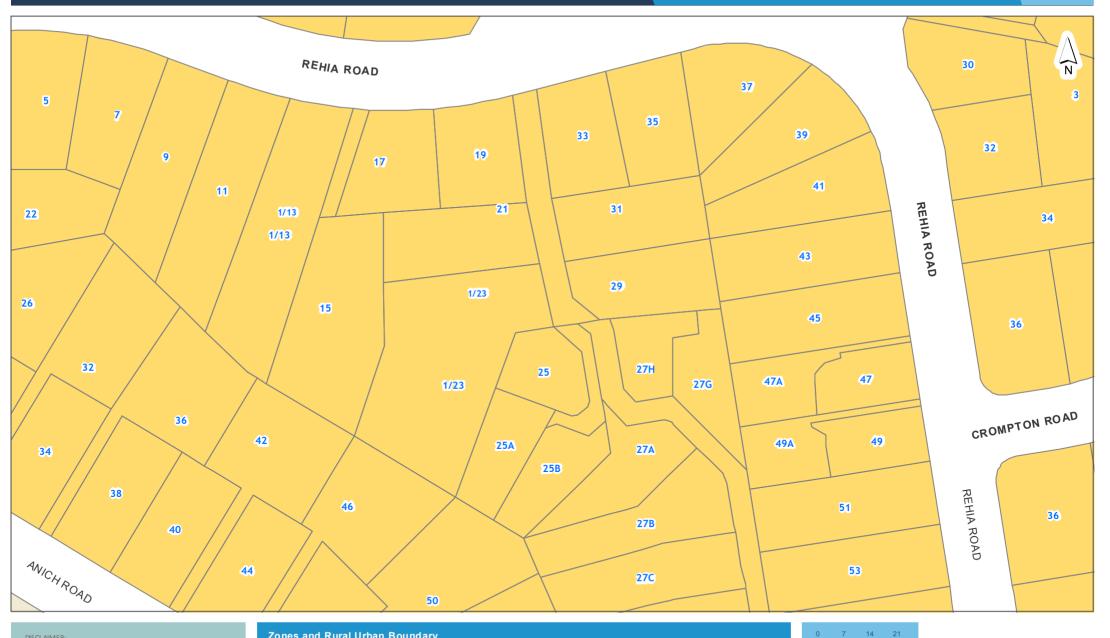

# Auckland Unitary Plan Operative in part (15th November 2016) Property Summary Report

Zones

Residential - Mixed Housing Suburban Zone