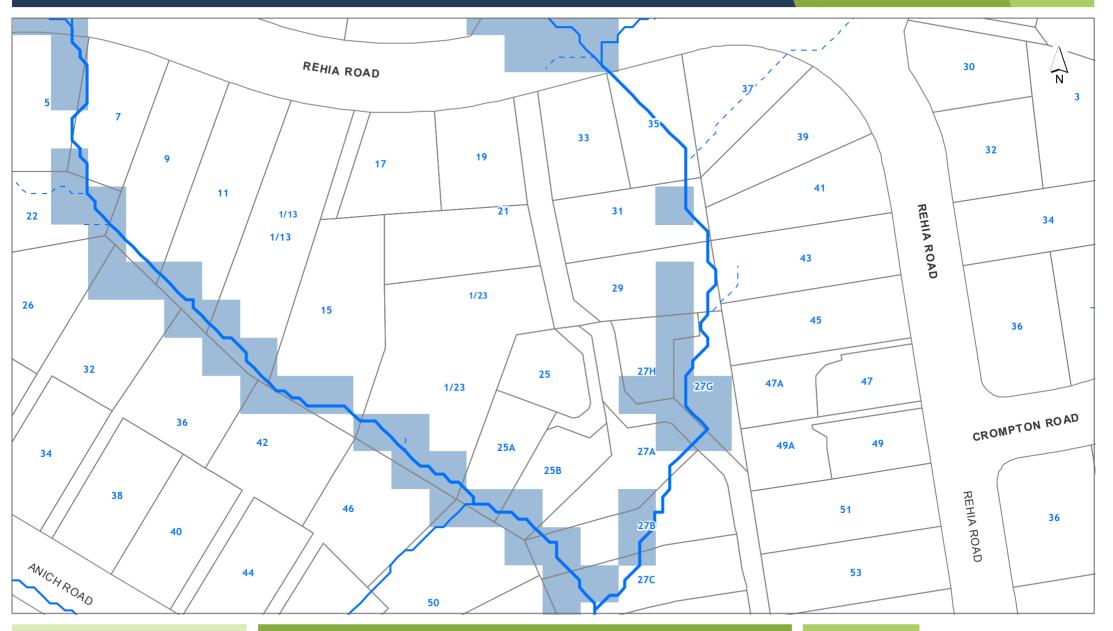

# Flooding

This statement entitled "Flooding" appears on all LIMs.

Known flooding information is displayed on the map attached to this LIM entitled "Special Land Features – Natural Hazards - Flooding".

The information shown in the "Special Land Features - Natural Hazards - Flooding" map is also shown on the Auckland Council online map viewer (Geomaps), at <u>www.aucklandcouncil.govt.nz</u>, which is updated from time to time.

# Flood Plain

This site (property parcel) spatially intersects with a Flood Plain, as displayed on the map attached to this LIM entitled "Special Land Features - Natural Hazards - Flooding", and may flood during significant rainfall events.

# **Overland Flow Path**

This site (property parcel) spatially intersects with one or more Overland Flow Paths, as displayed on the map attached to this LIM entitled "Special Land Features – Natural Hazards - Flooding".