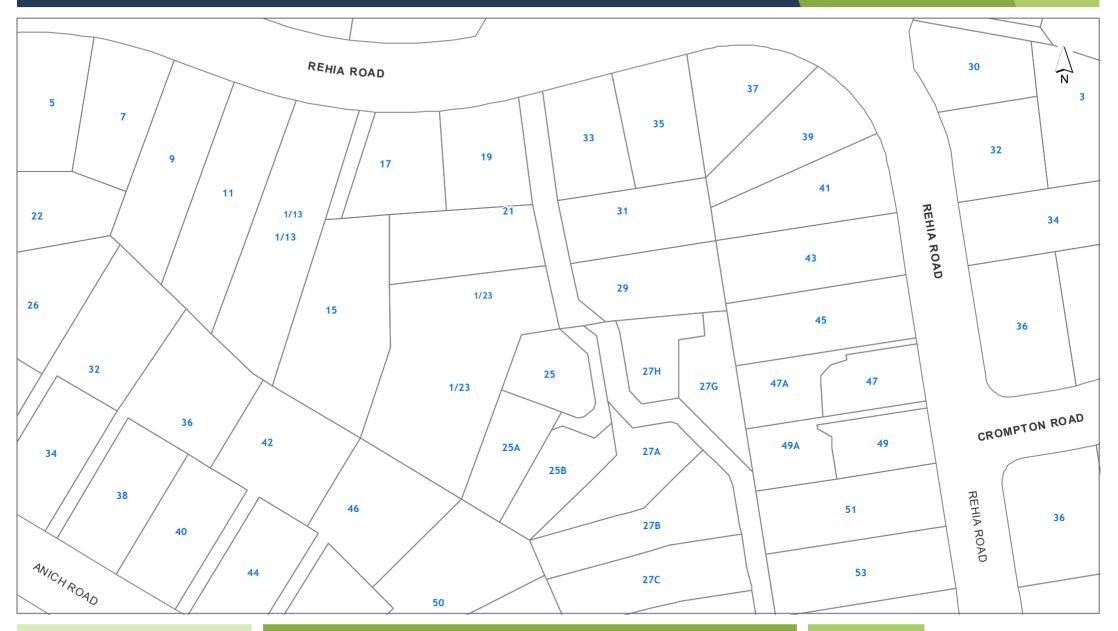

### Built Environment

25B Rehia Road Massey

LOT 2 DP 331776

This map/plan is illustrative only and all information should be independently verified on site before taking any action. Copyright Auckland Council. Land Parcel Boundary information from LINZ (Crown Copyright Reserved). Whilst due care has been taken, Auckland Council gives no warranty as to the accuracy and plan completeness of any information on this map/plan and accepts no lability for any error, omission or use of the information. Height datum: Auckland 1946.

Built Heritage and Character

25B Rehia Road Massey

LOT 2 DP 331776

# REHIA ROAD N D 0 D 47Å CROMPT C ZVC