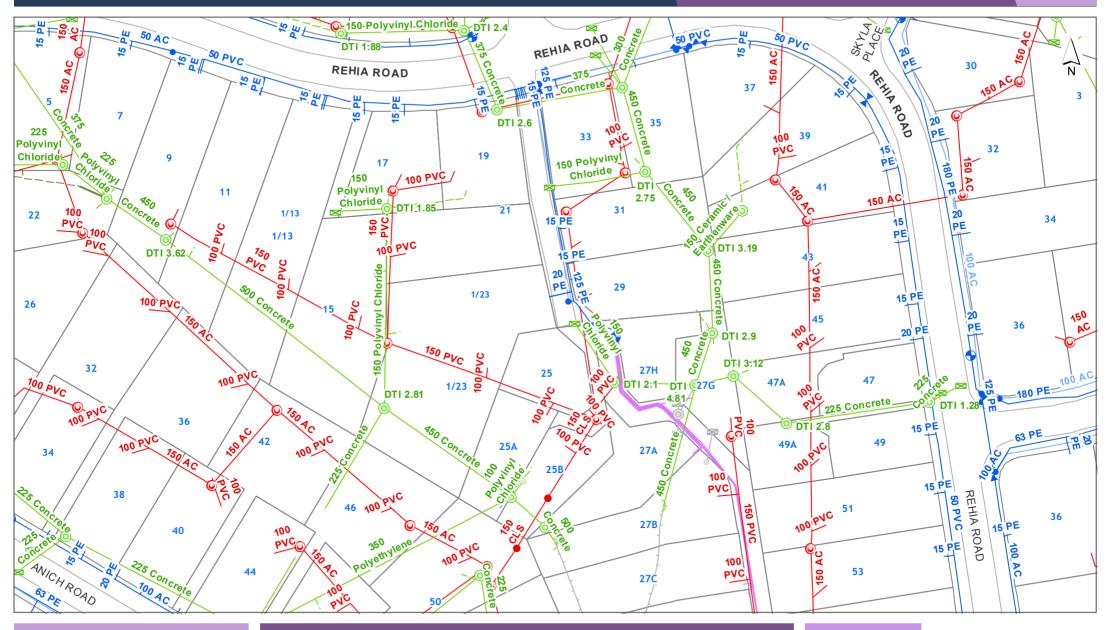

s44A(2)(b) Information on private and public stormwater and sewerage drains

Information on private and public stormwater and sewerage drains is shown on the **underground services <u>map</u>** attached.

Note: Private drainage is the responsibility of the land owner up to and including the point of connection to the public sewer or drain.

Underground Services and District Plan maps are attached.

Please note: Height restrictions apply where overhead power lines cross the site. Works near water services utilities may require approval. Works near high-pressure Gas, Oil or LPG pipelines create risk of damage and must first be approved. Please contact the relevant Utility provider in your area for further information.

Any escape of gas or liquid from the pipelines is potentially dangerous and requires immediate action as soon as discovered (Dial 111 and ask for the Fire Service).