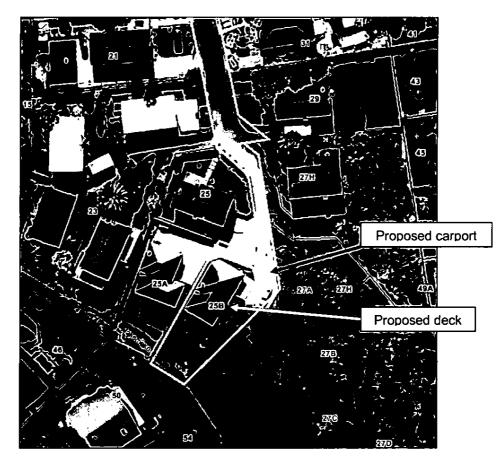

| Application No. | Description                                                                                                  | Decision | Decision Date |
|-----------------|--------------------------------------------------------------------------------------------------------------|----------|---------------|
| LUC-2009-721    | Land Use Consent Construct a new carport with<br>infringements relating to height in relation to<br>boundary | Granted  | 18/09/2009    |

# 25B Rehia Road Massey

| Application No. | Description                                                                | Issue Date | Status                                   |
|-----------------|----------------------------------------------------------------------------|------------|------------------------------------------|
| COM-2005-1564   | New Single Storey Residential Dwelling                                     | 15/08/2005 | CCC Issued<br>20/10/2005<br>(See Note 2) |
| ABA-2004-1213   | Drain from Cesspit To Dry Chamber                                          | 21/09/2007 | CCC Issued<br>04/11/2007<br>(See Note 2) |
| ABA-2010-387    | Construct new Carport and extend timber deck attached to Dwelling. (Res 1) | 11/11/2010 | CCC Refused<br>(See Note 10)             |