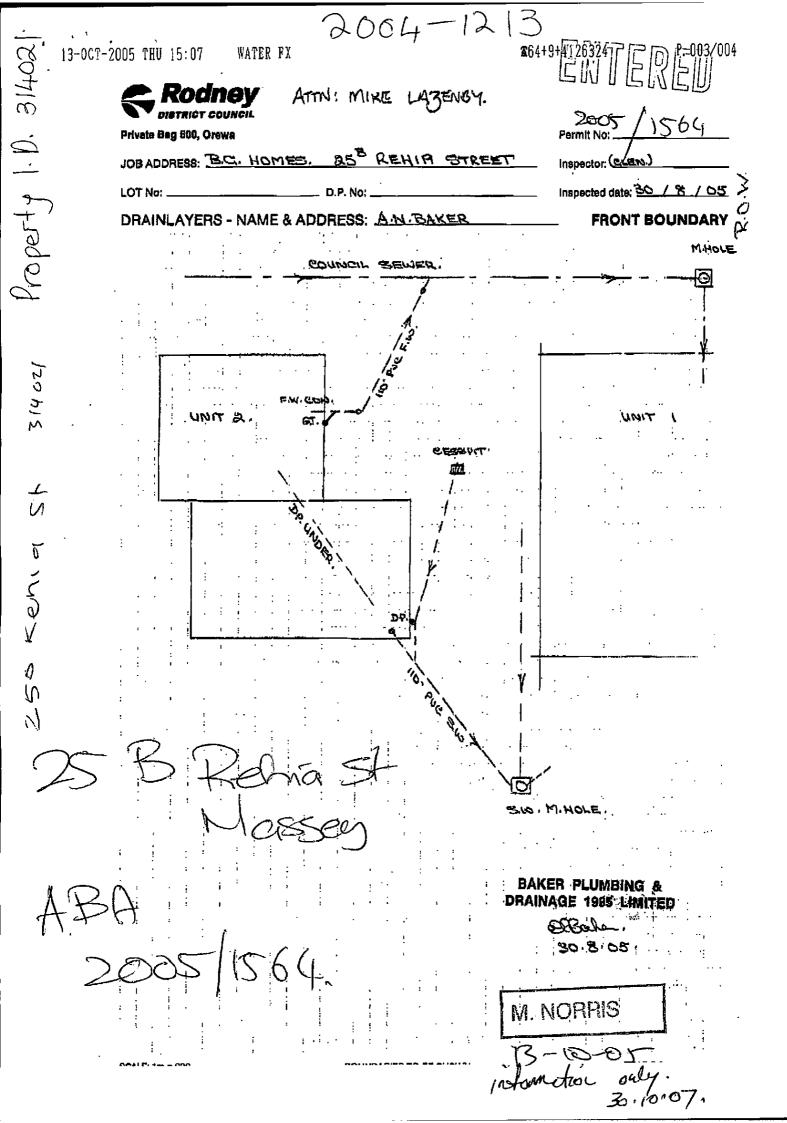

s44A(2)(b) Information on private and public stormwater and sewerage drains

Information on private and public stormwater and sewerage drains is shown on the **underground services <u>map</u>** attached.

Note: Private drainage is the responsibility of the land owner up to and including the point of connection to the public sewer or drain.

# 25B Rehia Road Massey

| Application No. | Description                                                                | Issue Date | Status                                   |
|-----------------|----------------------------------------------------------------------------|------------|------------------------------------------|
| COM-2005-1564   | New Single Storey Residential Dwelling                                     | 15/08/2005 | CCC Issued<br>20/10/2005<br>(See Note 2) |
| ABA-2004-1213   | Drain from Cesspit To Dry Chamber                                          | 21/09/2007 | CCC Issued<br>04/11/2007<br>(See Note 2) |
| ABA-2010-387    | Construct new Carport and extend timber deck attached to Dwelling. (Res 1) | 11/11/2010 | CCC Refused<br>(See Note 10)             |