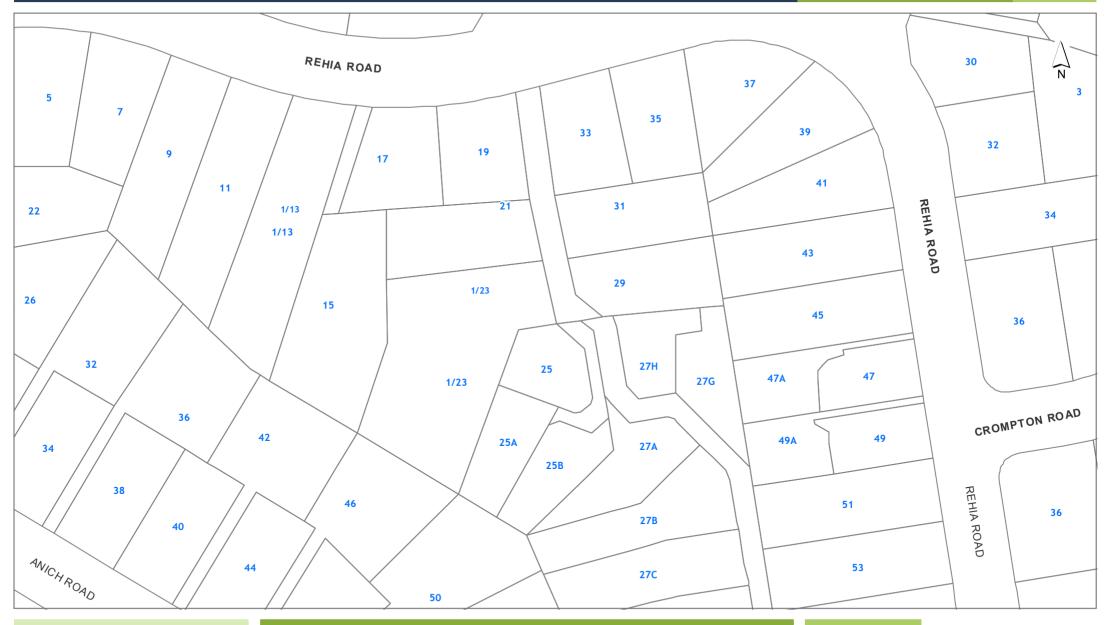

### Built Environment

25B Rehia Road Massey

LOT 2 DP 331776

This map/plan is illustrative only and all information should be independently verified on site before taking any action. Copyright Auckland Council. Land Parcel Boundary information from LINZ (Crown Copyright Reserved). Whilst due care has been taken, Auckland Council gives no warranty as to the accuracy and plan completeness of any information on this map/plan and accepts no lability for any error, omission or use of the information. Height datum: Auckland 1946.

Built Heritage and Character

25B Rehia Road Massey

LOT 2 DP 331776

# REHIA ROAD N D 0 D 47Å CROMPT C ZVC