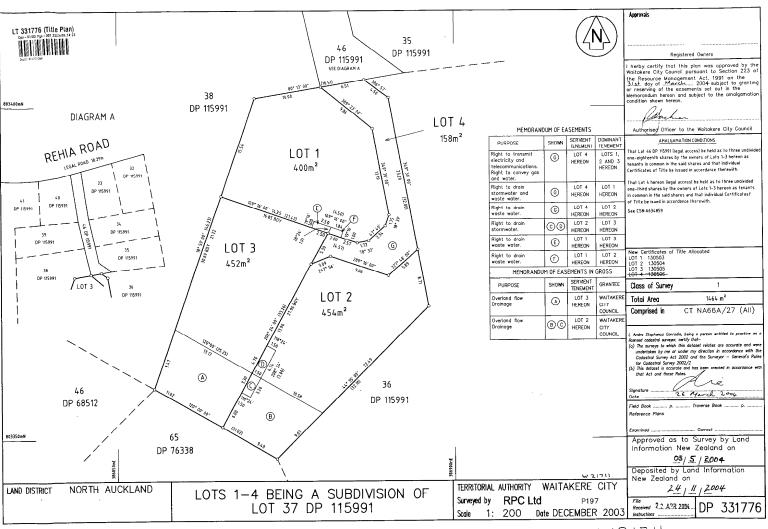

## **Prior References**

NA66A/27

**Estate** Fee Simple

Area 454 square metres more or less **Legal Description** Lot 2 Deposited Plan 331776

**Proprietors** 

Guy David Morris and Gina Trudy Kensington

Fee Simple - 1/3 share **Estate** 

Area 158 square metres more or less Legal Description Lot 4 Deposited Plan 331776

**Proprietors** 

Guy David Morris and Gina Trudy Kensington

**Estate** Fee Simple - 1/18 share Area 426 square metres more or less **Legal Description** Lot 46 Deposited Plan 115991

## Interests

Subject to a water supply right (in gross) over part marked A on Plan 115991 in favour of the Waitemata City Council created by Transfer B723182.12 - 28.8.1987 at 2.41 pm

6226917.2 Consent Notice pursuant to Section 221 Resource Management Act 1991 - 24.11.2004 at 9:00 am Subject to Section 241(2) Resource Management Act 1991 (affects DP 331776)

Subject to a drainage easement (in gross) over parts marked B and C in favour of Waitakere City Council created by Transfer 6226917.5 - 24.11.2004 at 9:00 am

The easements created by Transfer 6226917.5 are subject to Section 243 (a) Resource Management Act 1991

Subject to a right to transmit electricity and telecommunications, right to convey gas and water, right to drain stormwater and waste water over part marked G on DP 331776 created by Easement Instrument 6226917.6 -24.11.2004 at 9:00 am

Subject to a right to drain stormwater over part marked C and D on DP 331776 created by Easement Instrument 6226917.6 - 24.11.2004 at 9:00 am

Appurtenant to Lot 2 DP 331776 is a right to transmit electricity and telecommunications, right to convey gas and water and a right to drain waste water created by Easement Instrument 6226917.6 - 24.11.2004 at 9:00 am

The easements created by Easement Instrument 6226917.6 are subject to Section 243 (a) Resource Management Act 1991

10878613.2 Mortgage to Westpac New Zealand Limited - 1.9.2017 at 2:21 pm

Transaction Id 55019792 Client Reference acuebillas001