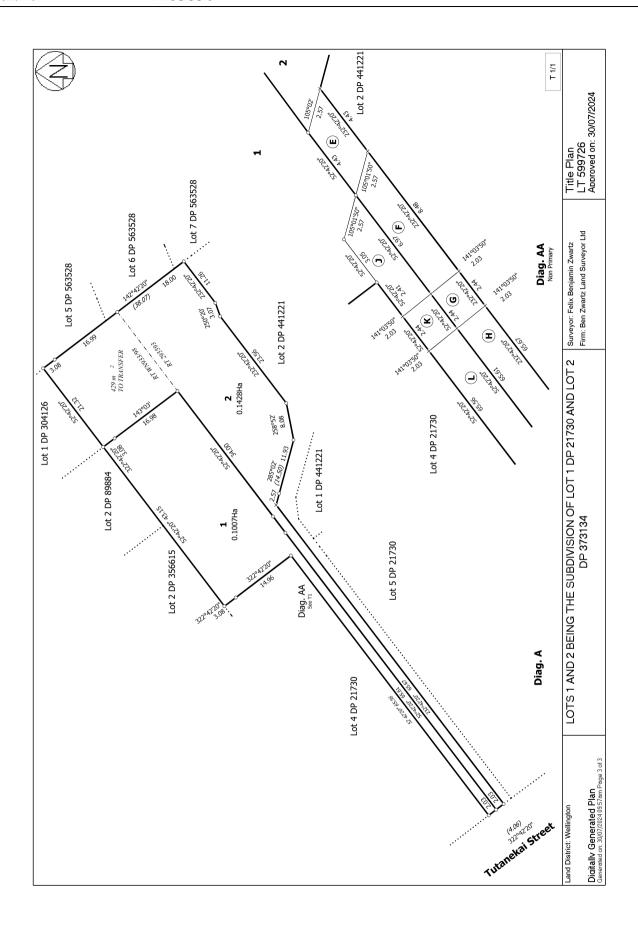

Area 1007 square metres more or less
Legal Description Lot 1 Deposited Plan 599726

**Registered Owners** 

Michael Guenther Bannert and Richard Henry Gawith

Appurtenant hereto are rights of way and drainage rights created by Transfer 464667 - 22.6.1960 at 12:16 pm Subject to a right of way over parts marked J, K, L on DP 599726 and drainage rights over part marked K on DP 599726 created by Transfer 464667 - 22.6.1960 at 12:16 pm

Subject to a drainage rights over part marked K on DP 599726 created by Transfer 464670 - 22.6.1960 at 12:18 pm

The easements created by Transfer 464670 are subject to Section 9A (3) (a) Land Subdivision in Counties Act 1946

Appurtenant hereto are drainage rights created by Transfer 464673 - 22.6.1960 at 12:23 pm

Subject to drainage rights over part marked K on DP 599726 created by Transfer 464673 - 22.6.1960 at 12:23 pm

The easements created by Transfer 464673 are subject to Section 9A (3) (a) Land Subdivision in Counties Act 1946

Appurtenant hereto are drainage rights created by Transfer 475534 - 13.10.1960 at 12:23 pm

Subject to drainage rights over part marked K on DP 599726 created by Transfer 475534 - 13.10.1960 at 12:23 pm