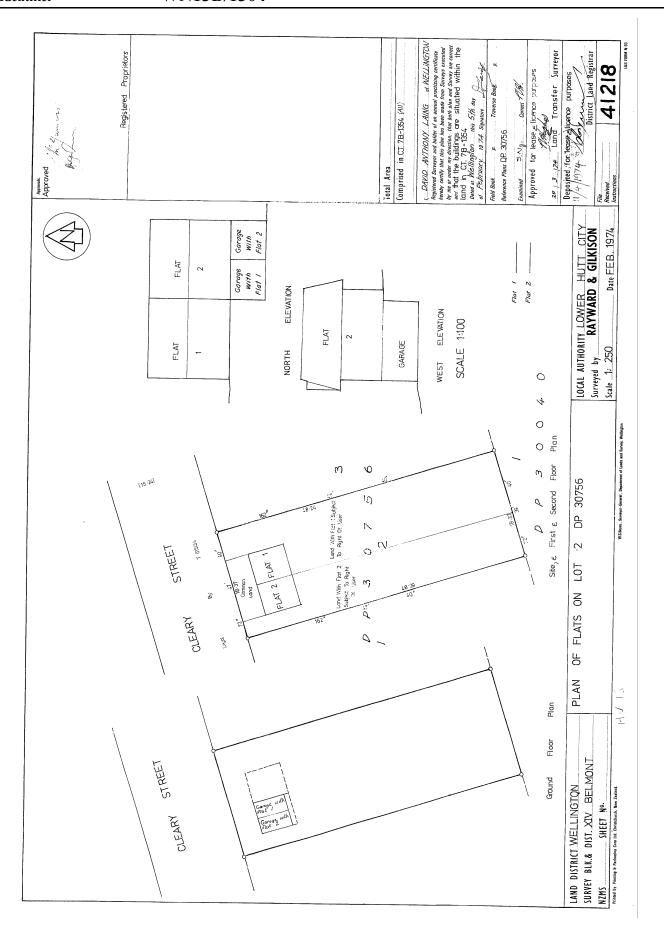

Estate Leasehold Instrument L 052052.3

**Term** 999 years computed from 15.2.1974

**Legal Description** Flat 2 Deposited Plan 41218 and Garage 2

Deposited Plan 41218

**Registered Owners** 

Wellington Tradie Lady Limited