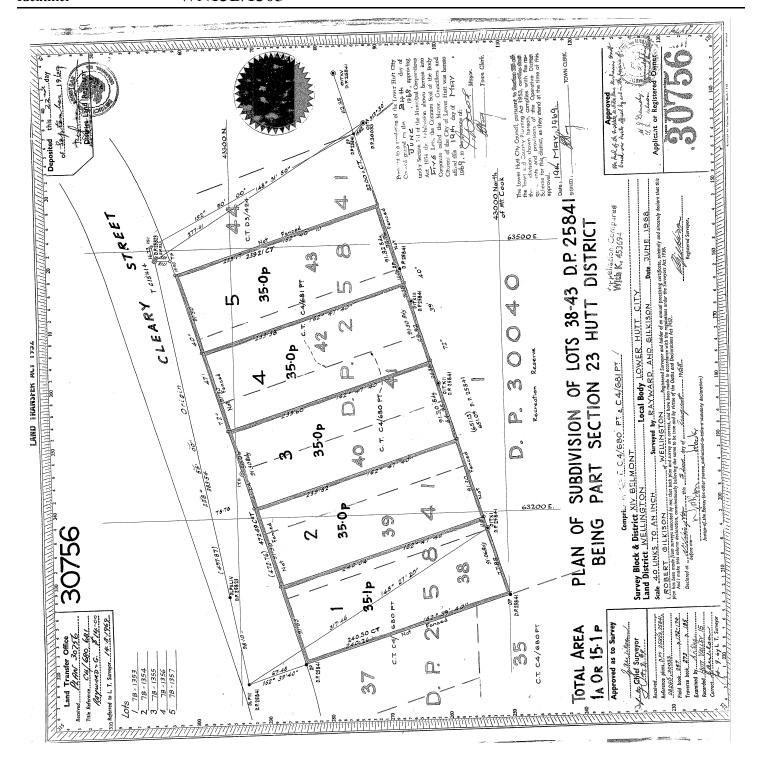

Date Issued 16 August 1974

**Prior References** WN7B/1354

**Estate** Fee Simple - 1/2 share

Area 885 square metres more or less
Legal Description Lot 2 Deposited Plan 30756

**Registered Owners** 

Wellington Tradie Lady Limited