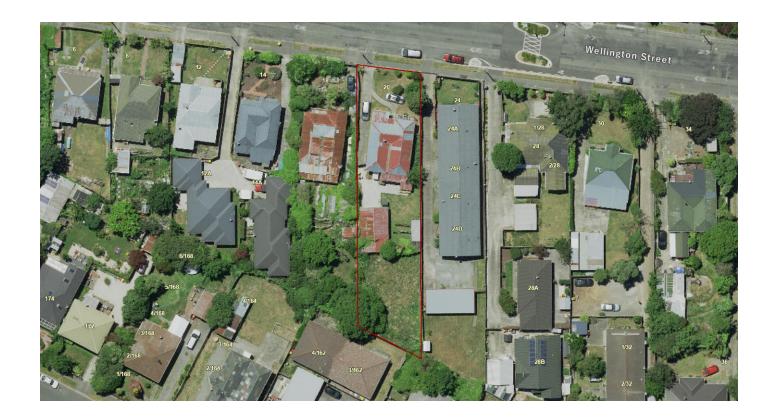

Physical Address: 20 Wellington Street, Linwood

**Document Date:** 23/01/2025 11:34:02 AM

**Property Rating Unit Boundary** 

# **Property Information**

Street Address: 20 Wellington Street

Locality: Linwood

Appellation: Pt Lot 43 DP 1348
Rating Area (ha): 0.09643185

Valuation Number: 2244140700

Land Value: \$620000 Capital Value: \$630000