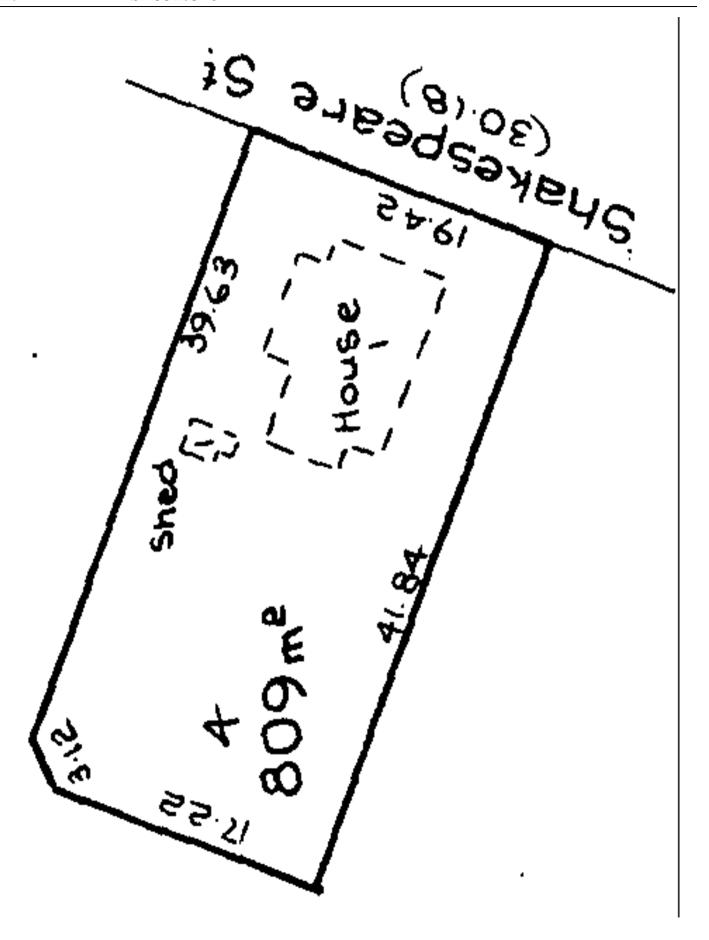

**Area** 809 square metres more or less

Legal Description Lot 4 Deposited Plan South Auckland 6546

**Registered Owners** 

Cari Regan Hill

Estate Leasehold Instrument L H587079.1

**Term** 999 years as from and including

31.10.1984

Legal Description House 1 Deposited Plan South Auckland

36991 and Shed 1 Deposited Plan South

Auckland 36991

**Registered Owners** 

Cari Regan Hill

## Interests

H587079.1 Lease of House 1 and Shed 1 DP South Auckland 36991 Term 999 years as from and including 31.10.1984 Composite CT SA33B/576 issued - 2.5.1985 at 11.58 am (Affects Fee Simple)

B090491.3 Variation of Lease H587079.1 produced 6.7.1992 at 2.45 pm and entered 30.7.1992 at 9:00 am