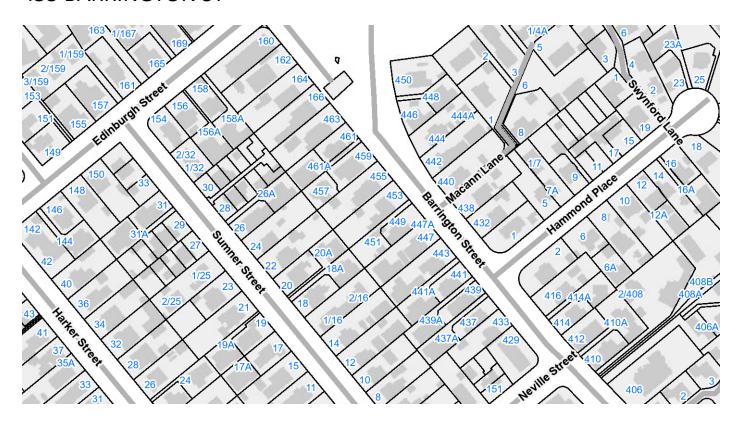

Customer Services
P. 03 353 9007 or 0800 324 636

PO Box 345 Christchurch 8140

P. 03 365 3828

F. 03 365 3194 E. ecinfo@ecan.govt.nz

www.ecan.govt.nz

# **Solid Fuel Burners**

### **453 BARRINGTON ST**



## **Burner Details**

Burner Type: Ethos Ares (without flue shield)

Building Consent Number: ABA 10103591

Building Consent Issue Date: 26/05/2010

Date Burner Can No Longer Be Used: May 2030

Clean Air Zone: Christchurch / Ōtautahi Clean Air Zone

**Disclaimer** 

#### **Solid Fuel Burner Register:**

The Solid Fuel Burner Register summarises information held in Environment Canterbury's records about the solid fuel building permit information supplied by District and City Councils within Canterbury Region.

As this information is forwarded on, it may not be up to date or complete.

If you have any concerns regarding the accuracy of this information, please contact your District or City Council.

For further assistance please contact Customer Services (https://www.ecan.govt.nz/info/con