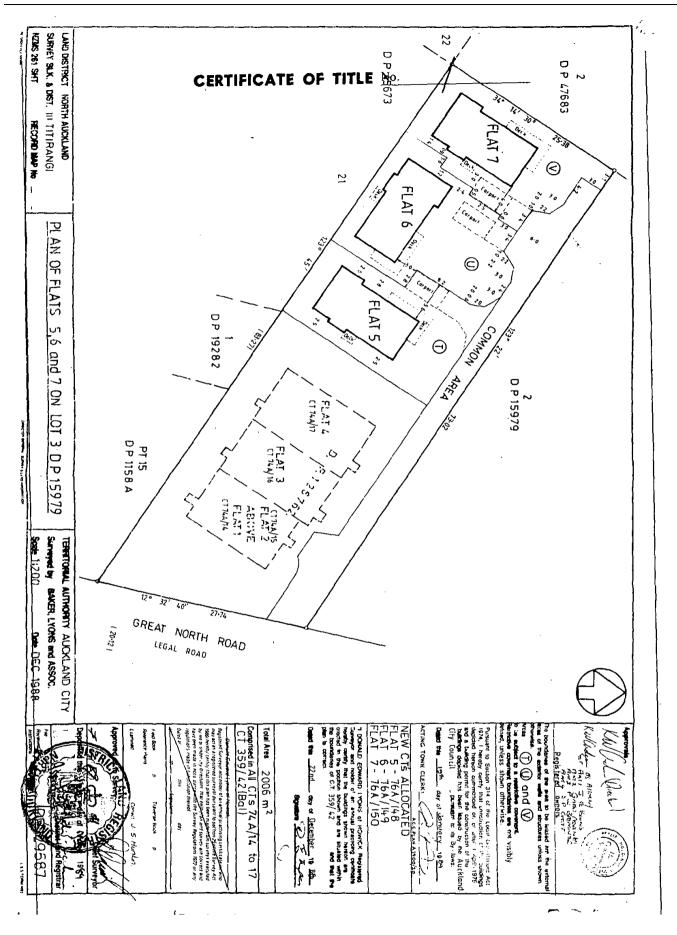

## RECORD OF TITLE UNDER LAND TRANSFER ACT 2017 CROSS LEASE

Guaranteed Search Copy issued under Section 60 of the Land Transfer Act 2017

R.W. Muir Registrar-General of Land

| Identifier<br>Land Registration District<br>Date Issued                                                                                                                                                                                                                                                                                                                                                                                                                                                                                                        |              | NA76A/149<br>North Auckland<br>24 May 1989 |          |                    |                                                              |
|----------------------------------------------------------------------------------------------------------------------------------------------------------------------------------------------------------------------------------------------------------------------------------------------------------------------------------------------------------------------------------------------------------------------------------------------------------------------------------------------------------------------------------------------------------------|--------------|--------------------------------------------|----------|--------------------|--------------------------------------------------------------|
| <b>Prior References</b><br>NA359/42<br>NA74A/16                                                                                                                                                                                                                                                                                                                                                                                                                                                                                                                | NA74<br>NA74 |                                            | NA74A/15 |                    |                                                              |
| EstateFee Simple - 1/6 shareArea2006 square metres more or lessLegal DescriptionLot 3 Section 4 Deposited Plan 15979Registered OwnersImage: Smith as to a 4/5 shareAnna Maria Pynenburg-Smith as to a 4/5 shareStephen Francis Heffernan as to a 1/5 share                                                                                                                                                                                                                                                                                                     |              |                                            |          |                    |                                                              |
| Estate                                                                                                                                                                                                                                                                                                                                                                                                                                                                                                                                                         | Leasehold    |                                            |          | Instrument<br>Term | L B995749.8<br>999 years commencing on the 8th March<br>1989 |
| Legal DescriptionFlat 6 Deposited Plan 129587Registered OwnersAnna Maria Pynenburg-Smith as to a 4/5 shareStephen Francis Heffernan as to a 1/5 share                                                                                                                                                                                                                                                                                                                                                                                                          |              |                                            |          |                    |                                                              |
| InterestsB904409.2 Lease of Flat 1 and Garage 1 Plan 126762 Composite CT NA74A/14 issued (Affects Fee Simple)Land Covenant in Lease B904409.2 (Affects Fee Simple)B904409.3 Lease of Flat 2 and Garage 2 Plan 126762 Composite CT NA74A/15 issued (Affects Fee Simple)Land Covenant in Lease B904409.3 (Affects Fee Simple)B904409.4 Lease of Flat 3 Plan 126762 Composite CT NA74A/16 issued (Affects Fee Simple)Land Covenant in Lease B904409.4 (Affects Fee Simple)B904409.5 Lease of Flat 4 Plan 126762 Composite CT NA74A/17 issued (Affects Fee Simple) |              |                                            |          |                    |                                                              |

Land Covenant in Lease B995749.8 - 24.5.1989 (Affects Fee Simple)

B995749.8 Lease of Flat 6 DP 129587 Term 999 years commencing on the 8th March 1989 Composite CT NA76A/149 issued - 24.5.1989 (Affects Fee Simple)