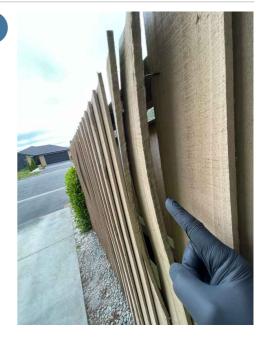

### 9.1.1 Fences GENERAL MAINTENANCE

The fencing is in an average condition that consistent with its age, general maintenance to loose/damaged timber is recommended.