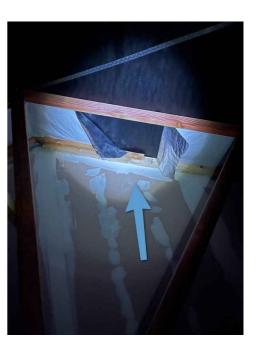

## 6.4.1 Roof Space Images: MAINTENANCE RECOMMENDATIONS

Regular checks of the roof cavity are recommended, these checks should be a visual inspection looking for vermin and any water ingress or staining, if any issues are noted remediation is recommended. More information can be found by clicking here.