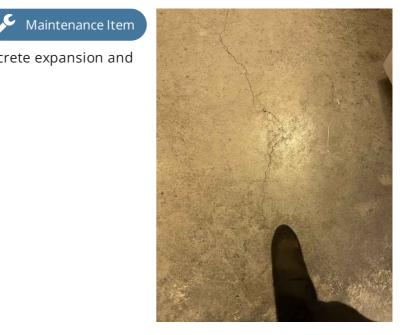

## 23.1.1 Floor System CRACKING TO FLOORS NOTED

This is deemed consistent with the age and concrete expansion and contraction.