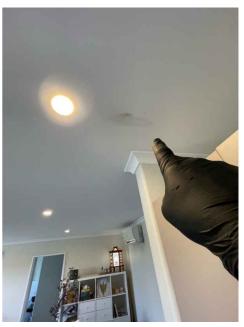

#### 14.1.1 Walls and Ceiling MARK ON CEILING-OWNER ADVISES THIS IS FROM AN AEROSOL PEST DISPENSER

Maintenance Item