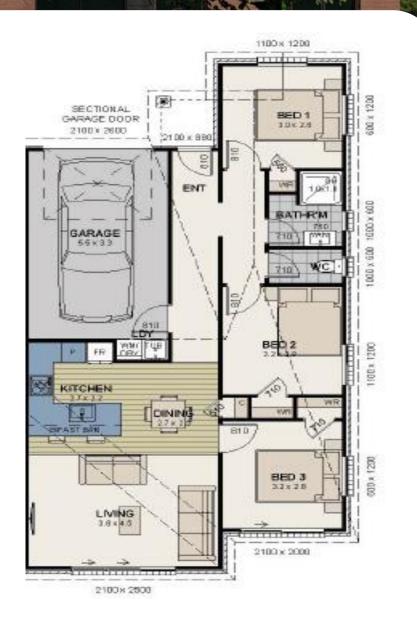

Suburbs Rugby Club, and adjacent to the Flagstaff Shopping Centre, which includes a medical facility and gym.

Residents will benefit from easy access to the Waikato River and excellent public transportation options available in the area.

Meridian Place is an ideal choice for first-time homebuyers with young families, individuals seeking to downsize, or those considering rental investment opportunities.







Enquires over \$759,000, with anticipated completion January 2025.

#### SUBURB FEATURES.





2B Meridian Place

## 2A & 2B Meridian Place, Flagstaff.

2 3 Bed 1 Bathroom 1 Living 1 Garage. 98m2 1 Garage. 98m2

Brand new 3-bedroom unit, large open plan living area capturing the afternoon sun, overlooking a private patio area, with single carpeted garage with internal access.







2A Meridian Place

#### KEEN TO VIEW & BUY.



Just give us a shout or shoot us an email, and we can chat about what you need to find the perfect place for you, whether it's now or for future projects.



If you want it, it's all yours! Just fill out the Sales and Purchase Agreement and pick a settlement date. If you jump in quick enough, you might even be able to tweak a few things!



Settlement Day is here! Your home is all set and ready to go. Swing by to make sure we nailed everything you wanted!

#### Why Red Developments

- Quality
- Over 20 Years Experience



**Contact Us** 

Ryan: 021 245 53 29 Luke: 021 478 638

Reliability

**Urban Living Experts** 



admin@reddevelopments.co.nz











- Vida Free Standing Bath & Englefield Valencia Elite Shower
- Heated Towel Rails & Wa