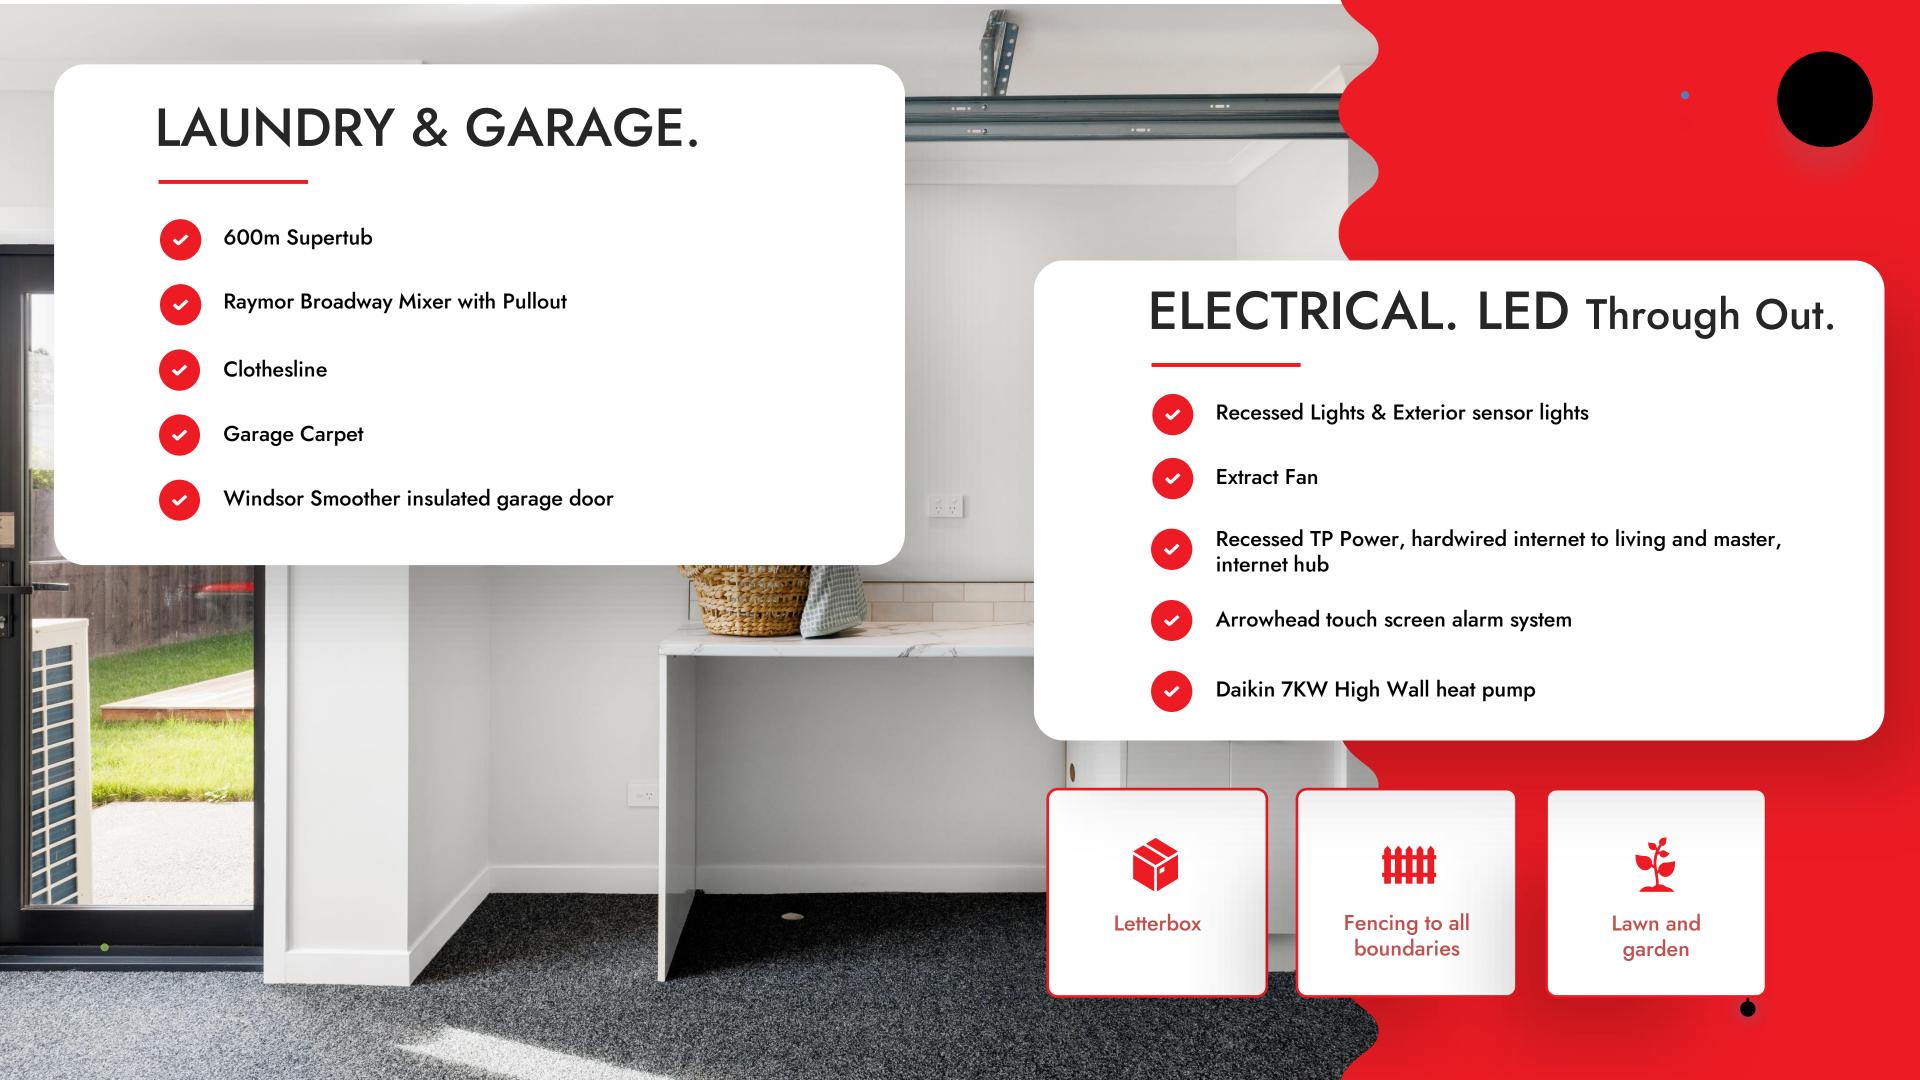

## KITCHEN. Engineered Stone Bench Tops

- Bosch Appliances Oven, hobs & dishwasher
- Prime stone bench top, under mounted kitchen bowl
- Raymor broadway mixer with pull out Blum Hinges & Soft close drawers.
- Water plumbed to fridge