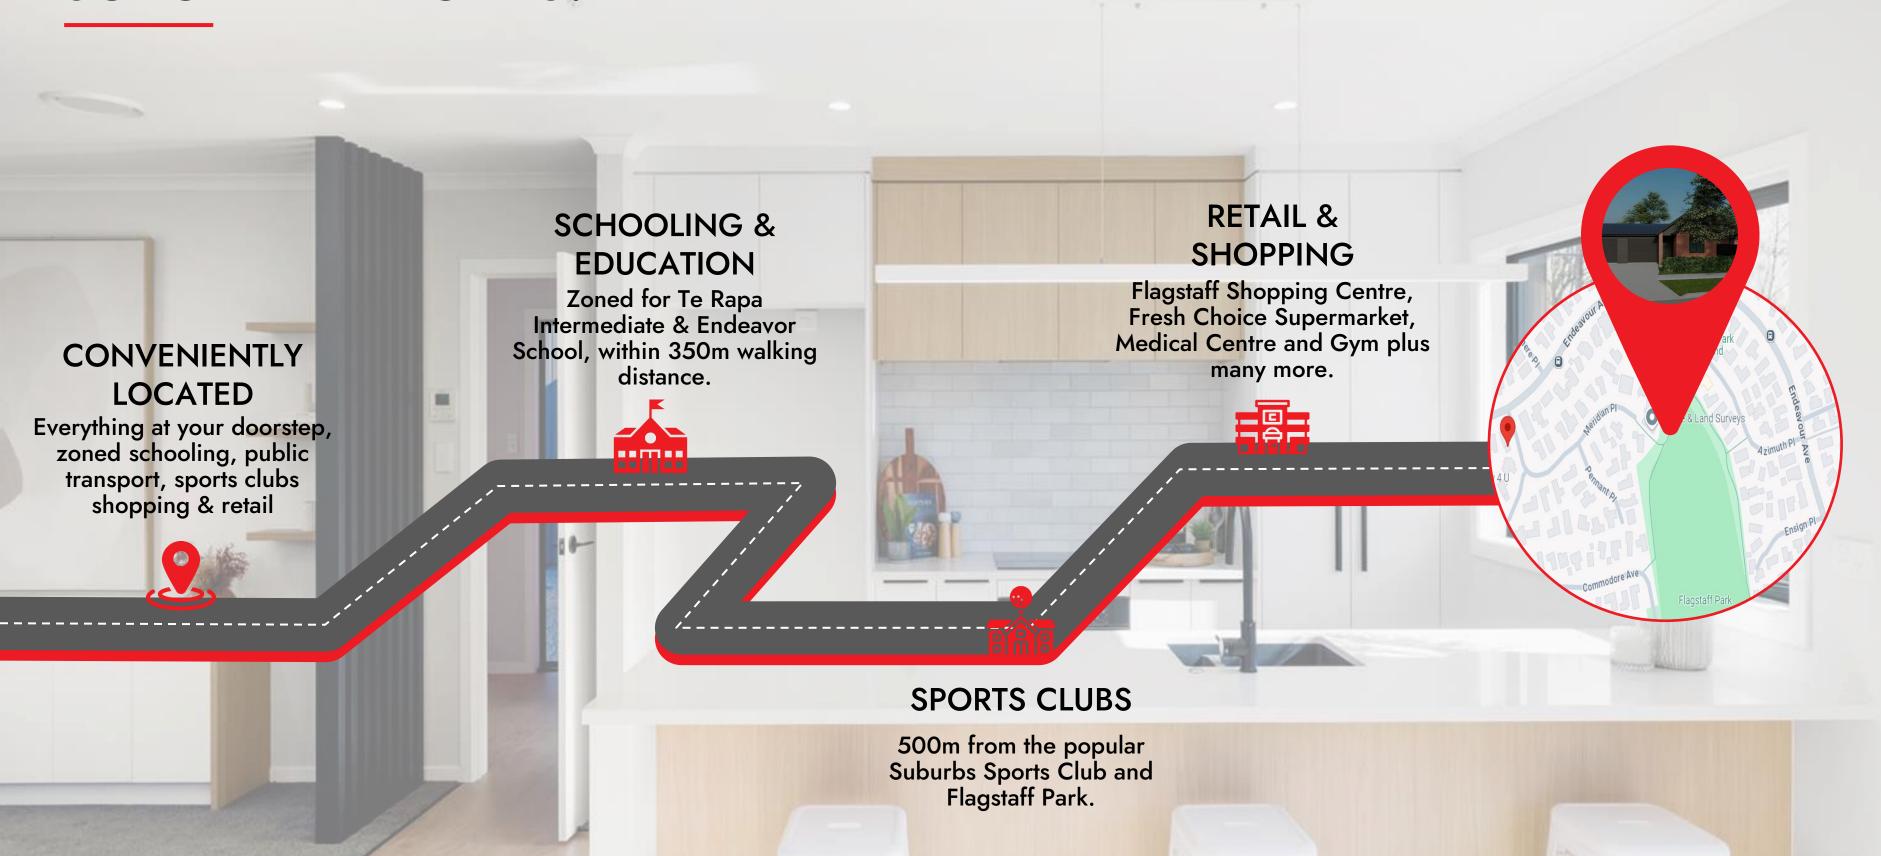

#### THE CONVENIENCE OF FLAGSTAFF.

2A & 2B Meridian Place, features a 3-bedroom duplex and situated in the heart of Flagstaff, on separate titles.

Conveniently located off Endeavour Avenue, Meridian Place is just a 350m walk from Endeavour School, within proximity to the popular Suburbs Rugby Club, and adjacent to the Flagstaff Shopping Centre, which includes a medical facility and gym.

Residents will benefit from easy access to the Waikato River and excellent public transportation options available in the area.

Meridian Place is an ideal choice for first-time homebuyers with young families, individuals seeking to downsize, or those considering rental investment opportunities.