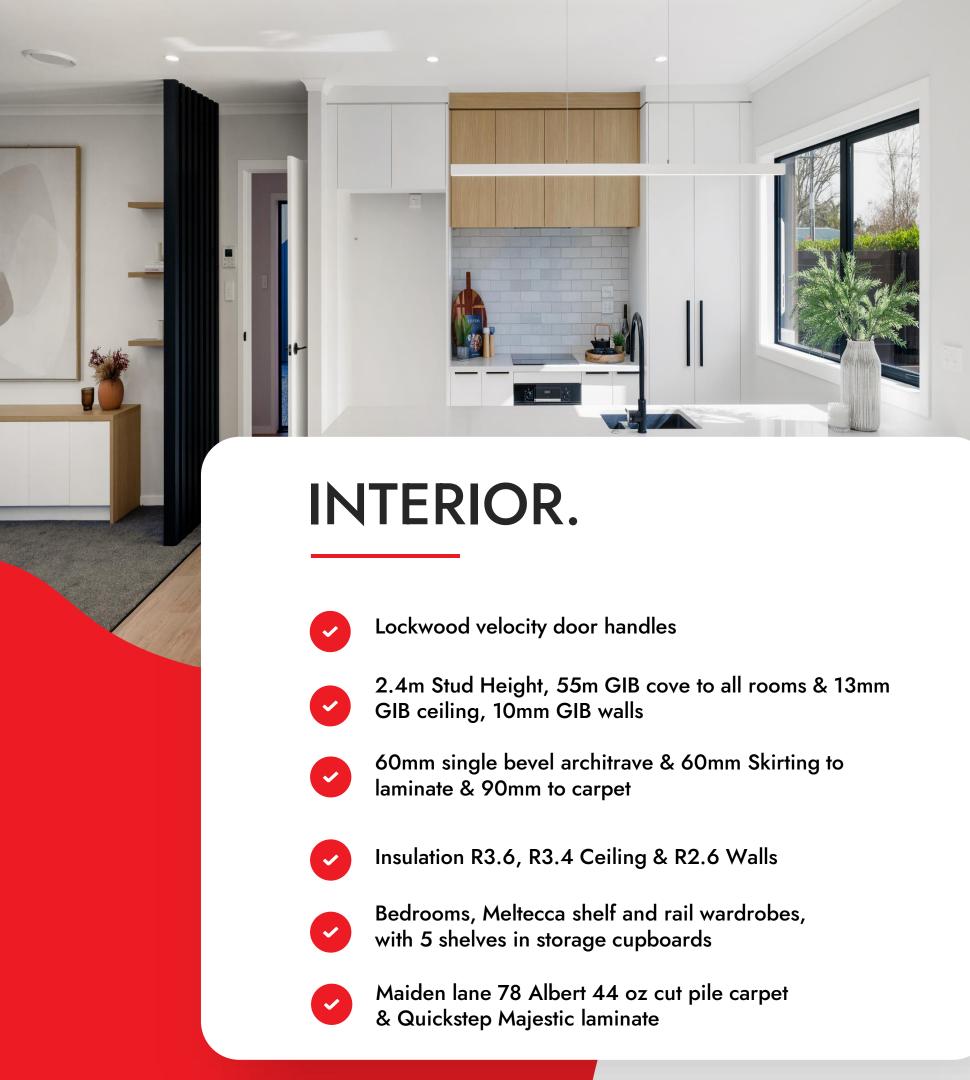

## KITCHEN. Engineered Stone Bench Tops

- Bosch Appliances Oven, hobs & dishwasher
- Prime stone bench top, under mounted kitchen bowl
- Raymor broadway mixer with pull out Blum Hinges & Soft close drawers.
- Water plumbed to fridge