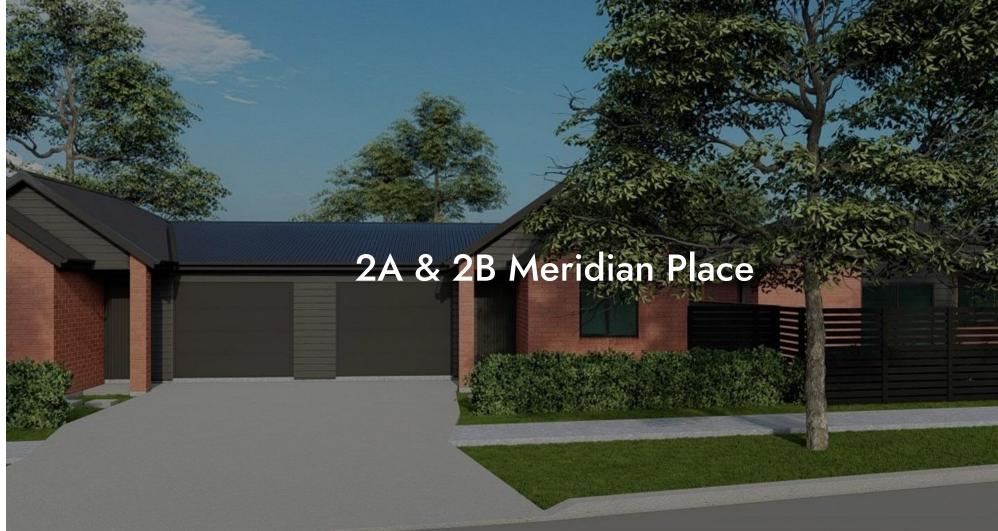

#### THE CONVENIENCE OF FLAGSTAFF.

2A & 2B Meridian Place, features a 3-bedroom duplex and situated in the heart of Flagstaff, on separate titles.

Conveniently located off Endeavour Avenue, Meridian Place is just a 350m walk from Endeavour School, within proximity to the popular Suburbs Rugby Club, and adjacent to the Flagstaff Shopping Centre, which includes a medical facility and gym.

#### SUBURB FEATURES.

2B Meridian Place

## 2A & 2B Meridian Place, Flagstaff.

2 3 Bed 1 Bathroom 1 Living 1 Garage. 98m2 1 Garage. 98m2

Brand new 3-bedroom unit, large open plan living area capturing the afternoon sun, overlooking a private patio area, with single carpeted garage with internal access.

2A Meridian Place