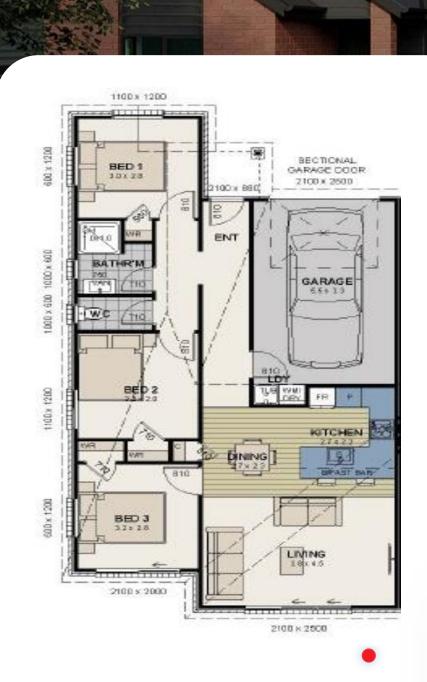

#### THE CONVENIENCE OF FLAGSTAFF.

2A & 2B Meridian Place, features a 3-bedroom duplex and situated in the heart of Flagstaff, on separate titles.

Conveniently located off Endeavour Avenue, Meridian Place is just a 350m walk from Endeavour School, within proximity to the popular Suburbs Rugby Club, and adjacent to the Flagstaff Shopping Centre, which includes a medical facility and gym.

Residents will benefit from easy access to the Waikato River and excellent public transportation options available in the area.

Meridian Place is an ideal choice for first-time homebuyers with young families, individuals seeking to downsize, or those considering rental investment opportunities.







Enquires over \$759,000, with anticipated completion January 2025.

#### SUBURB FEATURES.





2B Meridian Place

## 2A & 2B Meridian Place, Flagstaff.

2 3 Bed 1 Bathroom 1 Living 1 Garage. 98m2 1 Garage. 98m2

Brand new 3-bedroom unit, large open plan living area capturing the afternoon sun, overlooking a private patio area, with single carpeted garage with internal access.







2A Meridian Place

#### KEEN TO VIEW & BUY.



Just give us a shout or shoot us an email, and we can chat about what you need to find the perfect place for you, whether it's now or for future projects.



If you want it, it's all yours! Just fill out the Sales and Purchase Agreement and pick a settlement date. If you jump in quick enough, you might even be able to tweak a few things!



Settlement Day is here! Your home is all set and ready to go. Swing by to make sure we nailed everything you wanted!