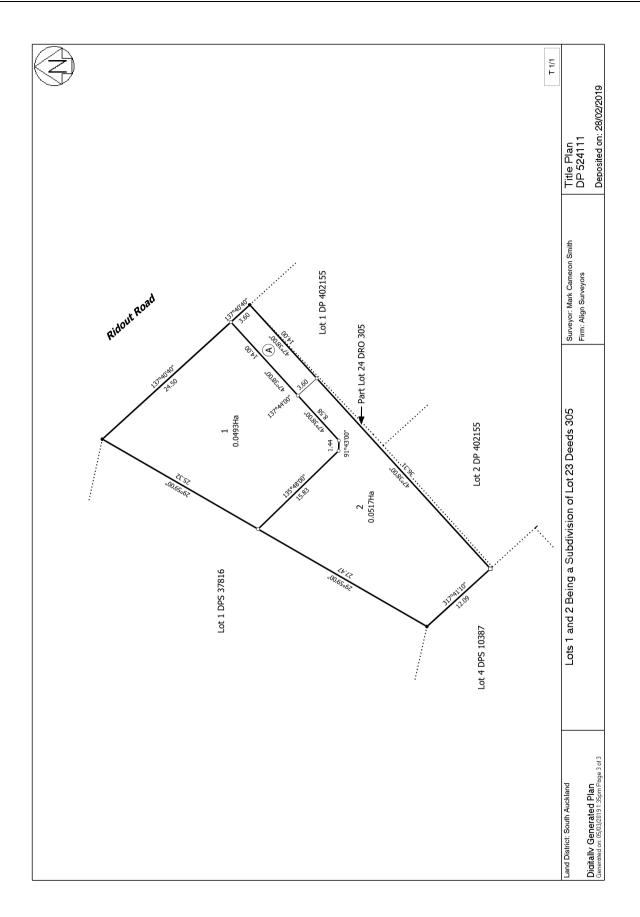

| Estate                   | Fee Simple                     |
|--------------------------|--------------------------------|
| Area                     | 517 square metres more or less |
| Legal Description        | Lot 2 Deposited Plan 524111    |
| <b>Registered Owners</b> |                                |
| Trent Alan Hilliam a     | nd Chane Hilliam               |

## Interests

Subject to a right of way over part marked A on DP 524111 created by Easement Instrument 11371247.2 - 28.2.2019 at 1:02 pm

The easements created by Easement Instrument 11371247.2 are subject to Section 243 (a) Resource Management Act 1991 12578150.2 Mortgage to Southland Building Society - 14.10.2022 at 10:42 am