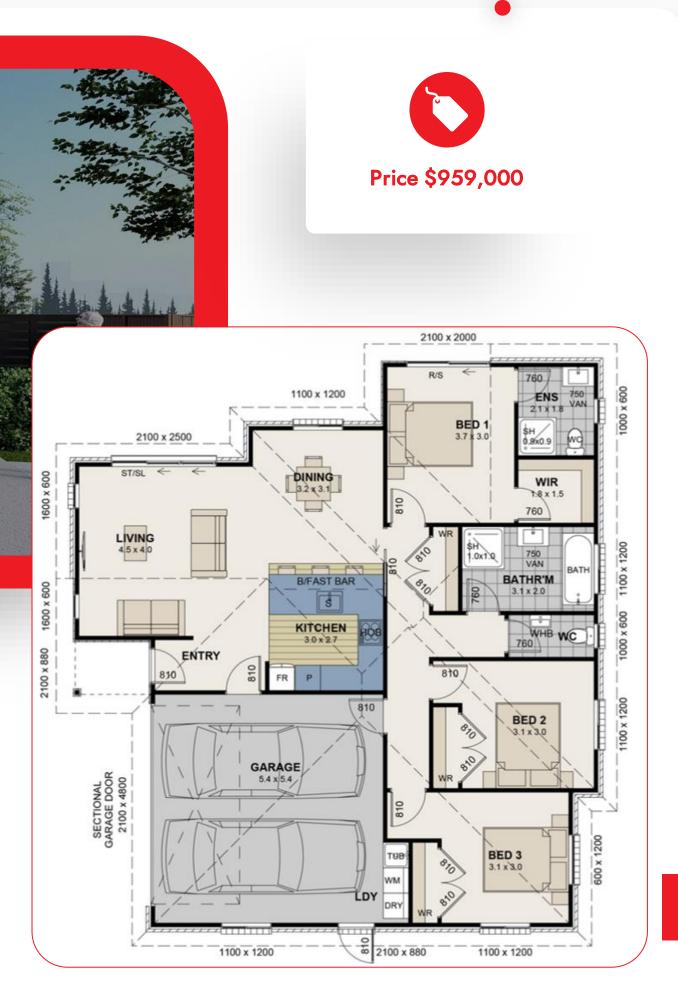

#### 113 Endeavour Ave. Flagstaff

week

🚔 3 Bed 듖 1 Bathroom, Ensuite 🚎 1 Living & Dining 🝙 Double Garage. 141m2

North Facing, brand new, brick & linea weatherboards, this 3-bedroom house won't disappoint, featuring large open plan living, 2 bathrooms, carpeted double internal access garage with a private front yard on 367m2 section.

#### Prices start from \$749,000, with anticipated completion in late 2024.