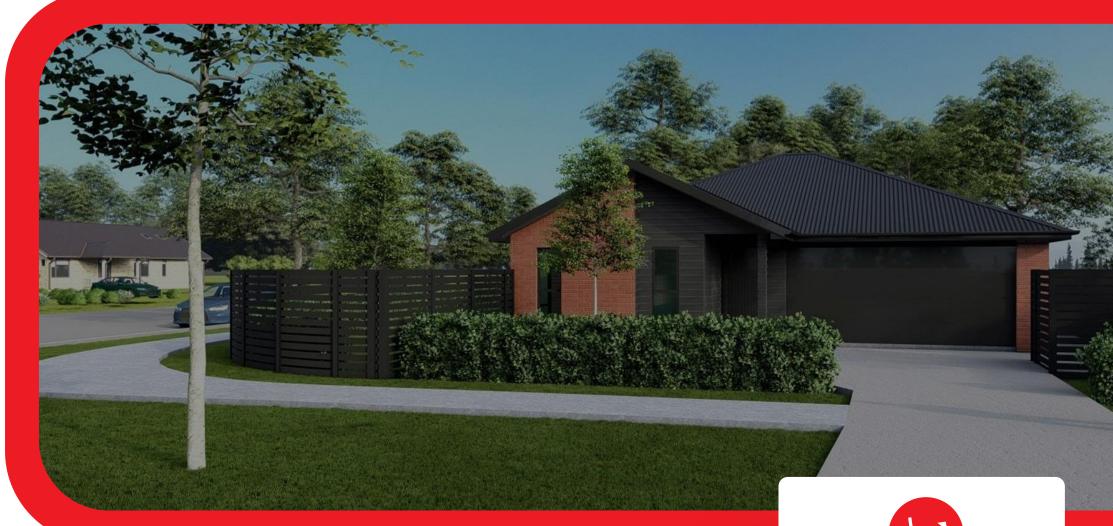

#### 113 Endeavour Ave. Flagstaff

week

🚔 3 Bed 듖 1 Bathroom, Ensuite 🚎 1 Living & Dining 🝙 Double Garage. 141m2

North Facing, brand new, brick & linea weatherboards, this 3-bedroom house won't disappoint, featuring large open plan living, 2 bathrooms, carpeted double internal access garage with a private front yard on 367m2 section.

05