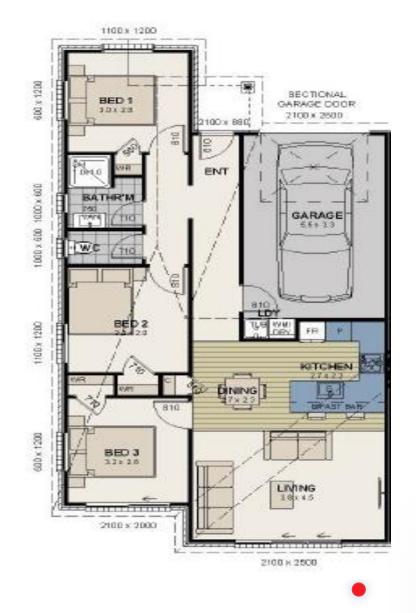

### 2A & 2B Meridian Place, Flagstaff.

🚔 3 Bed ≒ 1 Bathroom 📼 1 Living 📄 1 Garage. 92m2

Brand new 3-bedroom unit, large open plan living area capturing the afternoon sun, overlooking a private patio area, with single carpeted garage with internal access.