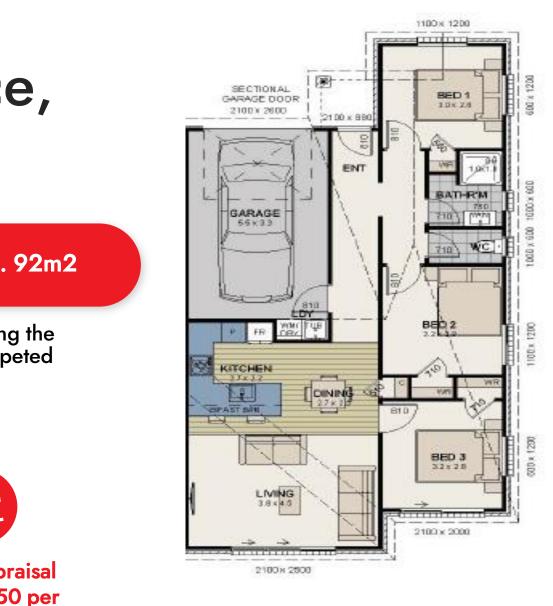

### 2A & 2B Meridian Place, Flagstaff.

🚔 3 Bed ≒ 1 Bathroom 📼 1 Living 📄 1 Garage. 92m2

Brand new 3-bedroom unit, large open plan living area capturing the afternoon sun, overlooking a private patio area, with single carpeted garage with internal access.