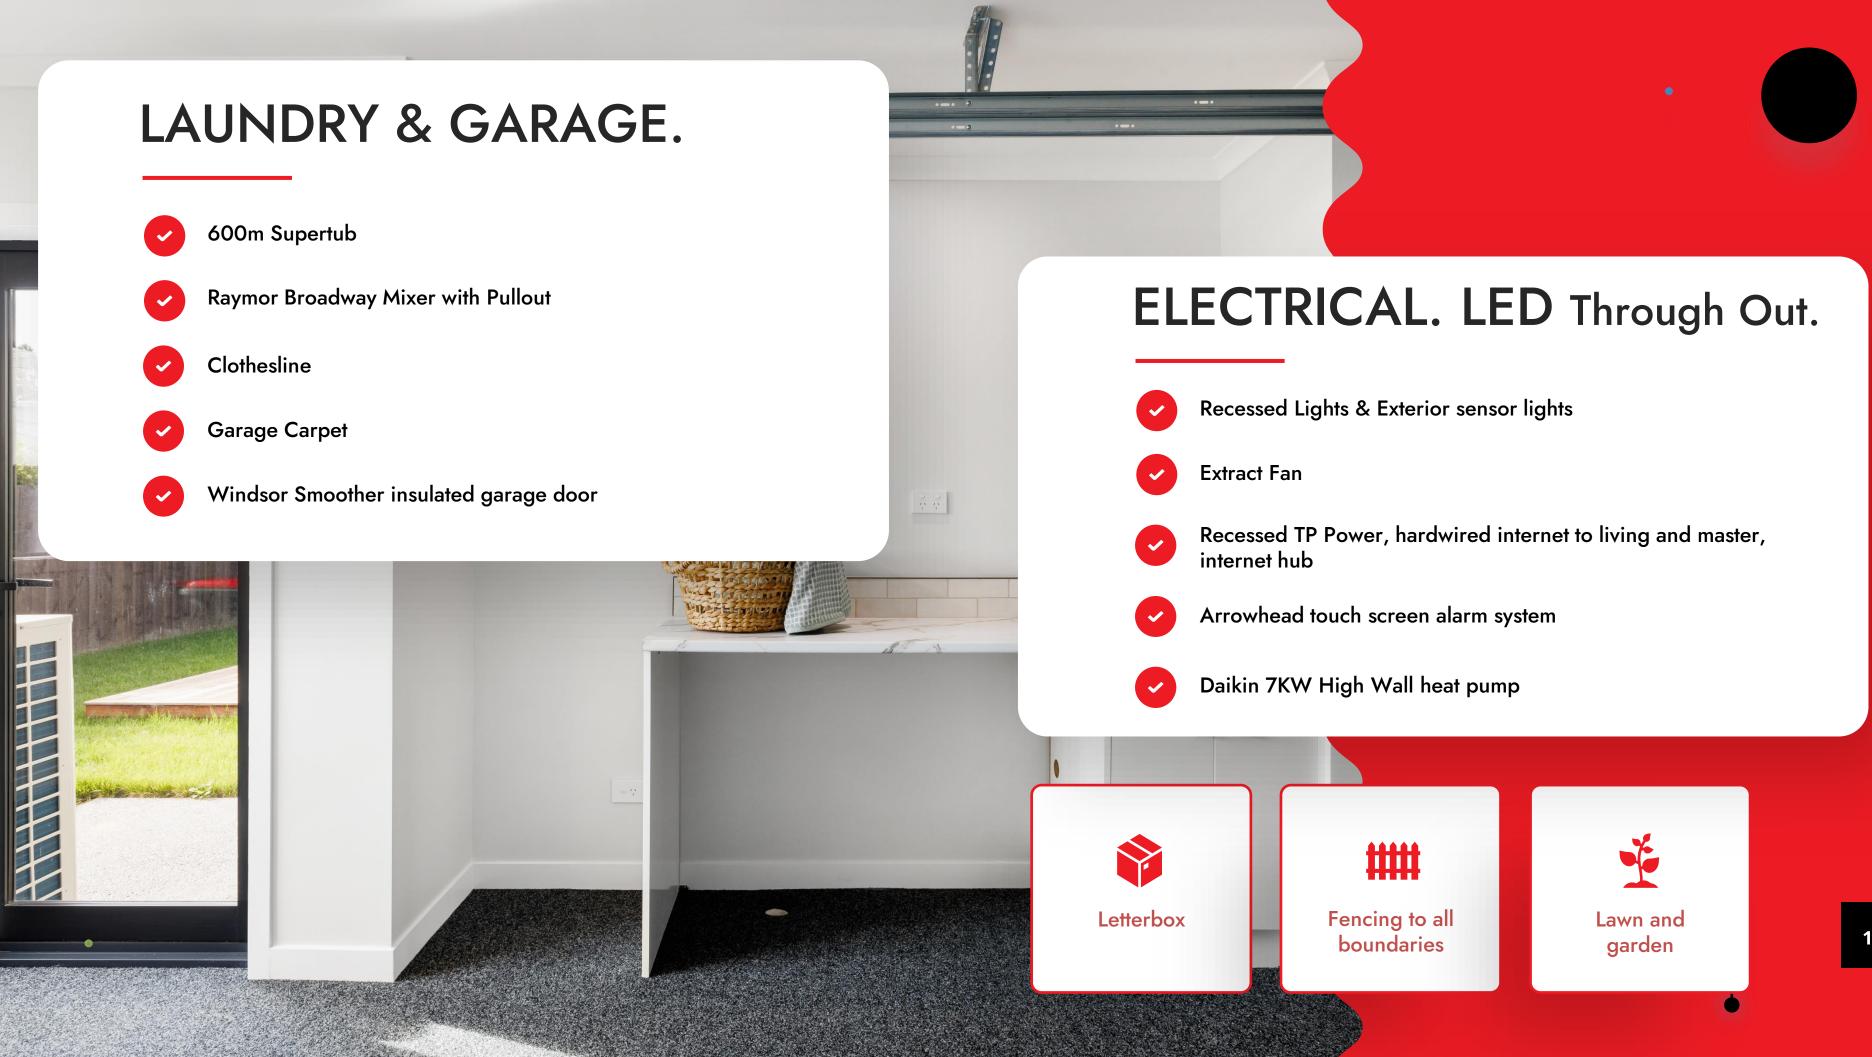

## INTERIOR.

Lockwood velocity door handles

2.4m Stud Height, 55m GIB cove to all rooms & 13mm GIB ceiling, 10mm GIB walls

60mm single bevel architrave & 60mm Skirting to laminate & 90mm to carpet

Insulation R3.6, R3.4 Ceiling & R2.6 Walls

Bedrooms, Meltecca shelf and rail wardrobes, with 5 shelves in storage cupboards

Maiden lane 78 Albert 44 oz cut pile carpet & Quickstep Majestic laminate

## EXTERIOR.

| ~ |  |
|---|--|
|   |  |

Diamond long run colour steel roof, fascia & gutters

Austral paprika 70 series brick

 $\checkmark$ 

James Hardie Linea weatherboard cladding

Vantage Residential suite with low-E double glazed joinery and venting window hardware

#### **BATHROOM.** Concrete look floor & splash back tiles

| <b>~</b> ) |  |
|------------|--|

Vida Free Standing Bath & Englefield Valencia Elite Shower

Heated Towel Rails & Wall Hung Vanity

Aquatica Latino shower & basin mixers

#### **KITCHEN**. Engineered Stone **Bench Tops**

Bosch Appliances – Oven, hobs & dishwasher

Prime stone bench top, under mounted kitchen bowl

Raymor broadway mixer with pull out Blum Hinges & Soft close drawers.

Water plumbed to fridge