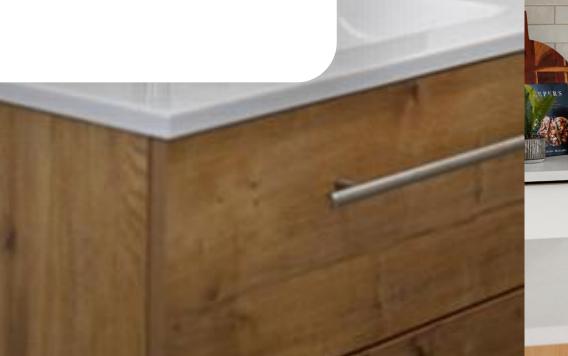

#### **KITCHEN**. Engineered Stone **Bench Tops**

Bosch Appliances – Oven, hobs & dishwasher

Prime stone bench top, under mounted kitchen bowl

Raymor broadway mixer with pull out Blum Hinges & Soft close drawers.

Water plumbed to fridge