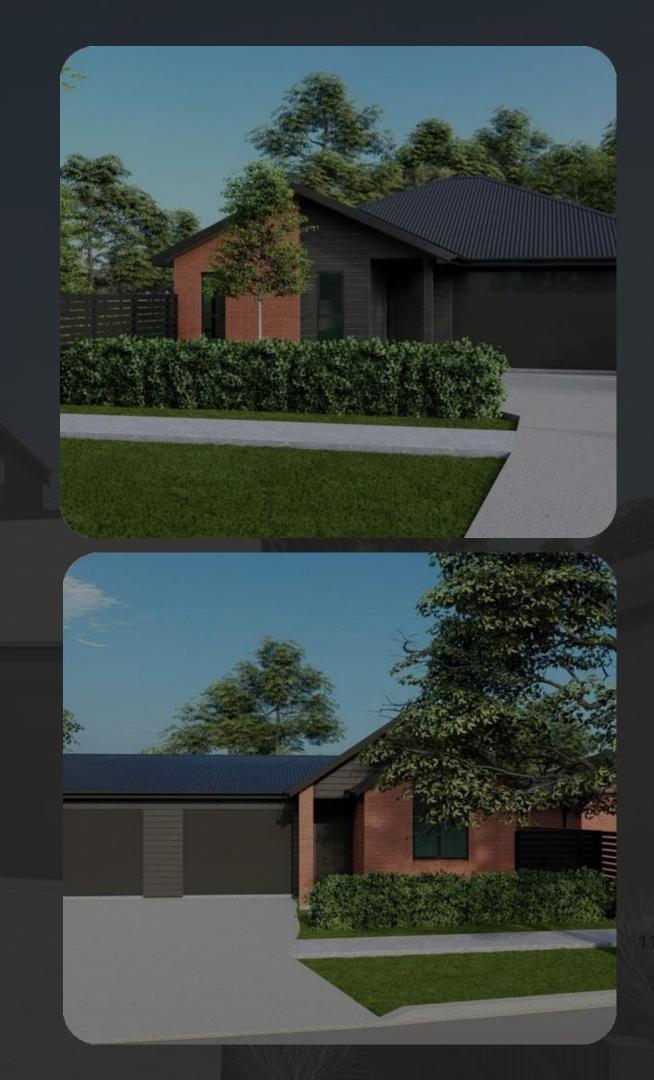

### 2A & 2B Meridian Place, Flagstaff.

🚔 3 Bed ≒ 1 Bathroom 📼 1 Living 📄 1 Garage. 92m2

Brand new 3-bedroom unit, large open plan living area capturing the afternoon sun, overlooking a private patio area, with single carpeted garage with internal access.

#### 113 Endeavour Ave. Flagstaff

week

🚔 3 Bed 듖 1 Bathroom, Ensuite 🚎 1 Living & Dining 🝙 Double Garage. 141m2

North Facing, brand new, brick & linea weatherboards, this 3-bedroom house won't disappoint, featuring large open plan living, 2 bathrooms, carpeted double internal access garage with a private front yard on 367m2 section.