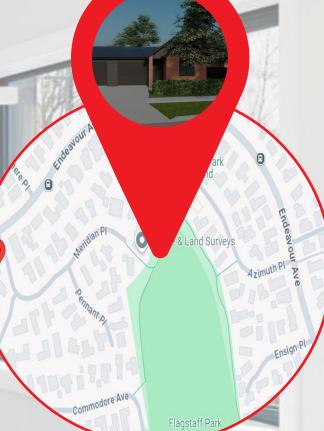

#### THE CONVENIENCE OF FLAGSTAFF.

Meridian Place is a boutique development featuring a two 3-bedroom duplex and one 3-bedroom house, situated in the heart of Flagstaff. All on separate titles.

Conveniently located off Endeavour Avenue, Meridian Place is just a 350m walk from Endeavour School, within proximity to the popular Suburb's Rugby Club, and adjacent to the Flagstaff Shopping Centre, which includes a medical facility and gym.