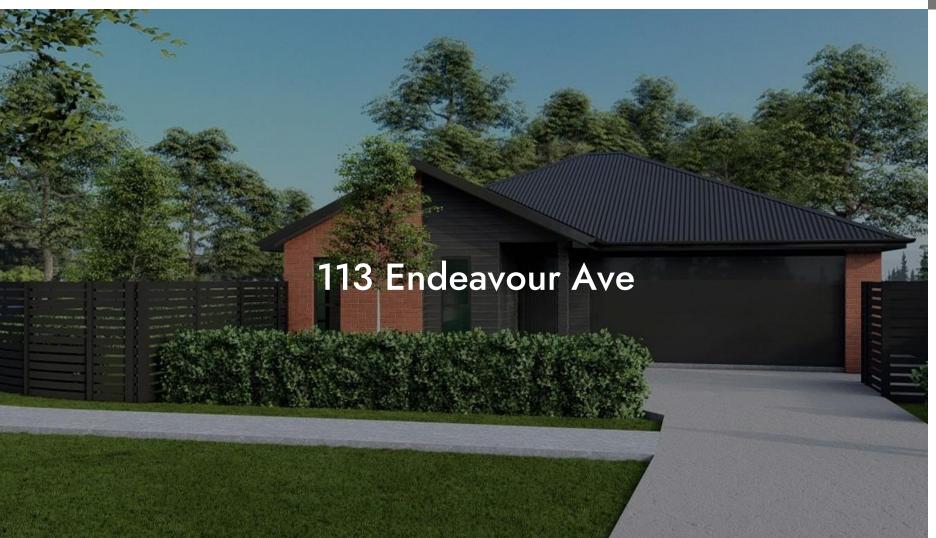

#### 113 Endeavour Ave. Flagstaff

week

🚔 3 Bed 듖 1 Bathroom, Ensuite 🚎 1 Living & Dining 🝙 Double Garage. 141m2

North Facing, brand new, brick & linea weatherboards, this 3-bedroom house won't disappoint, featuring large open plan living, 2 bathrooms, carpeted double internal access garage with a private front yard on 367m2 section.