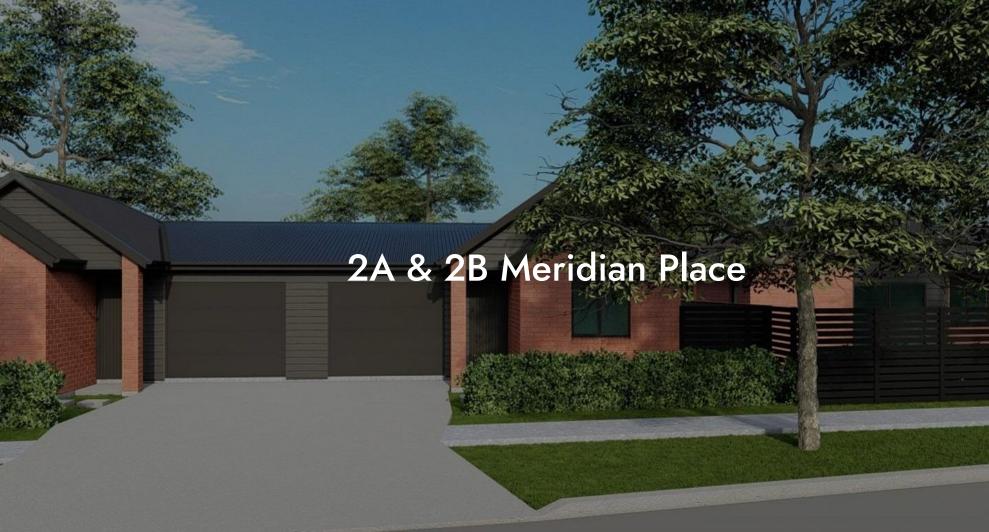

### 2A & 2B Meridian Place, Flagstaff.

🚔 3 Bed ≒ 1 Bathroom 📼 1 Living 📄 1 Garage. 92m2

Brand new 3-bedroom unit, large open plan living area capturing the afternoon sun, overlooking a private patio area, with single carpeted garage with internal access.

#### **2A Meridian Place**

#### **2B Meridian Place**

04