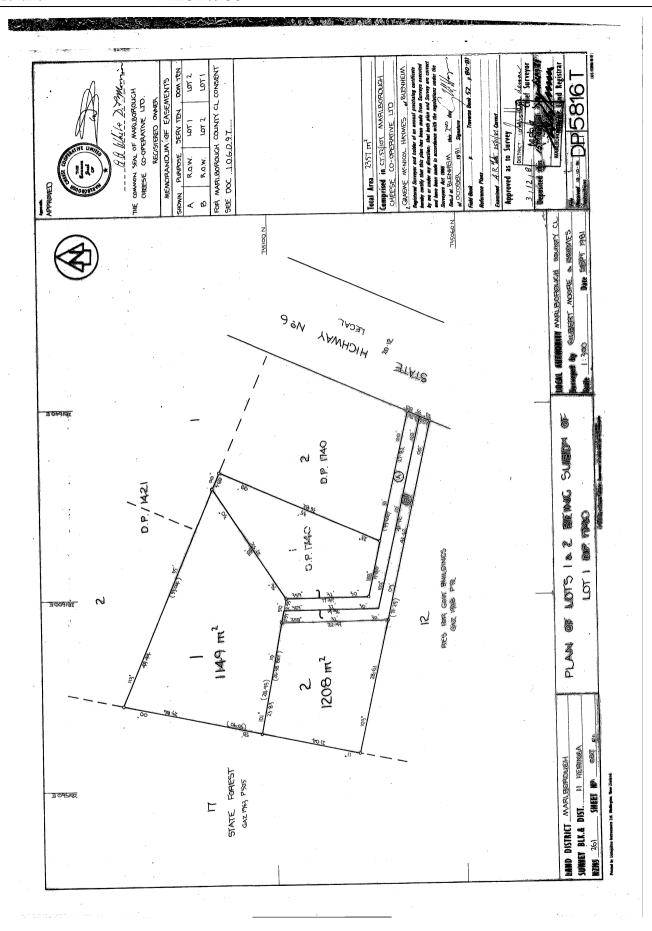

## RECORD OF TITLE UNDER LAND TRANSFER ACT 2017 FREEHOLD

Identifier MB3D/986

Land Registration District Marlborough
Date Issued 15 December 1981

**Prior References** 

MB52/107

**Estate** Fee Simple

Area 1149 square metres more or less
Legal Description Lot 1 Deposited Plan 5816

## **Interests**

K4014 Building Line Restriction

Appurtenant hereto is a right of way specified in Easement Certificate 106451.3 - 15.12.1981 at 11.32 am Subject to a right of way over part marked B on DP 5816 specified in Easement Certificate 106451.3 - 15.12.1981 at 11.32 am