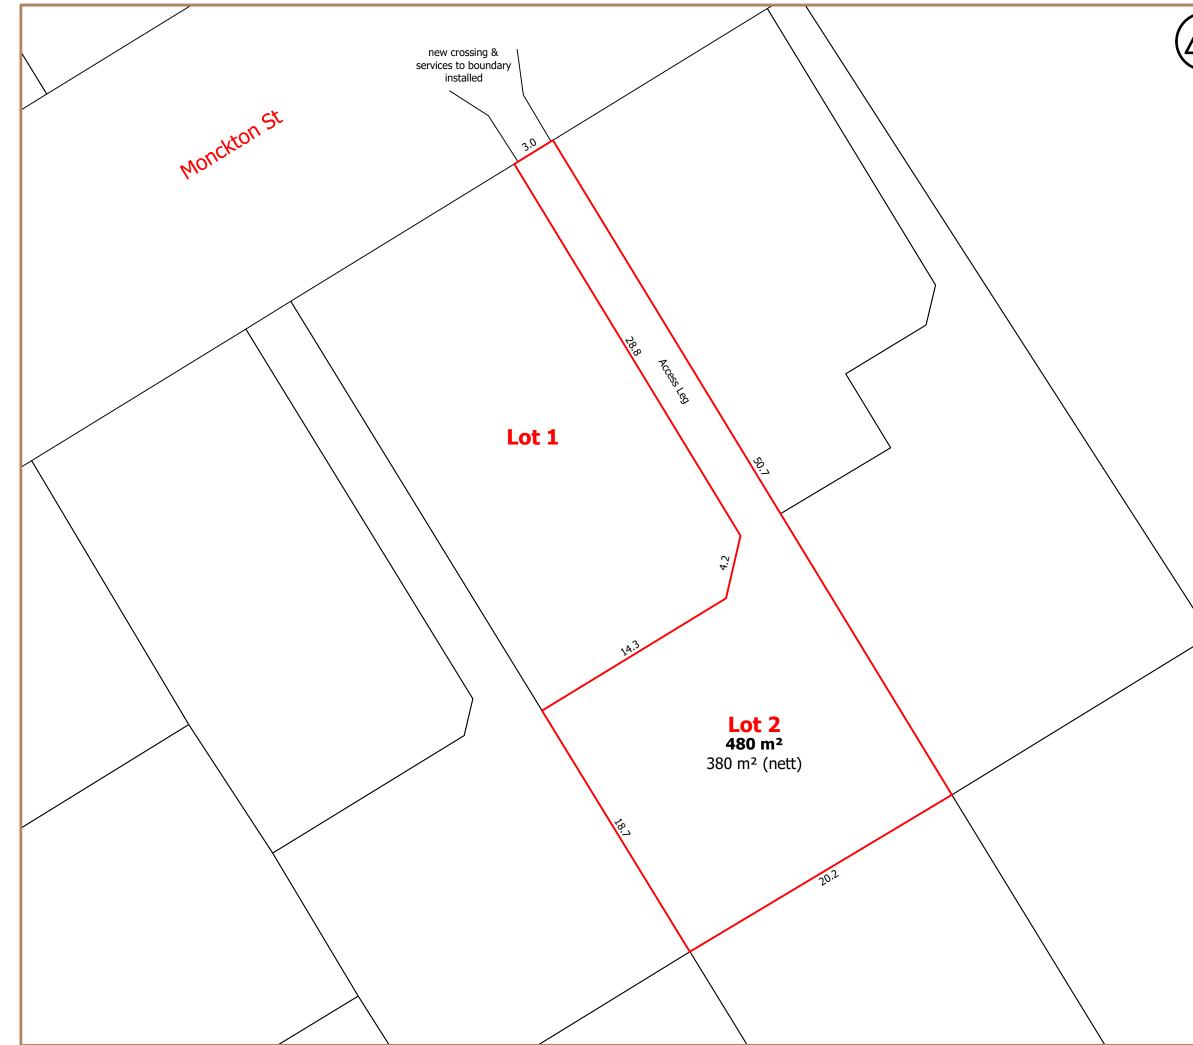

## 19 Monckton Street Feilding

Project

## Lot 2 Marketing Plan Subdivision of Lot 584 DP 19

| Rev | Date     | Amendment | Ву |
|-----|----------|-----------|----|
| А   | 23/03/24 | Original  | NF |
|     |          |           |    |
|     |          |           |    |
|     |          |           |    |
|     |          |           |    |
|     |          |           |    |