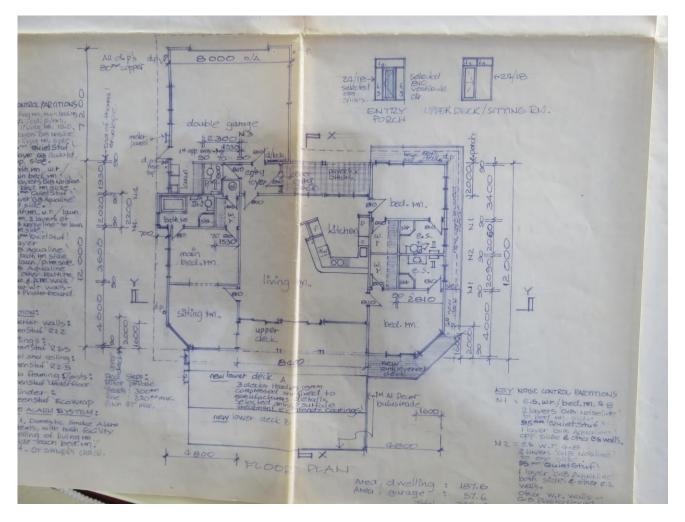

#### 5.1 Dwelling

| The dwelling has measurements on the main level Garage | 187.6m²<br>57.6m²    |
|--------------------------------------------------------|----------------------|
| Total enclosed dwelling on the main level              | 245.2m <sup>2</sup>  |
| Base level bedroom and bathroom                        | 30.08m <sup>2</sup>  |
| Total enclosed dwelling                                | 275.28m <sup>2</sup> |

#### **Internal Layout**

The dwelling interior is partitioned into:

On the main level access is gained from the rear either directly through the ranchslider or through a formal entry to the central kitchen, dining and living area. To the south side are two bedrooms both with full ensuites, and to the north side a sitting room and master bedroom with ensuite and walk in wardrobe. To the east side is a separate toilet compartment with the double garaging, and the laundry area with a door to the exterior. We attach a copy of the building plan which shows the setout. The decks are larger than those shown.