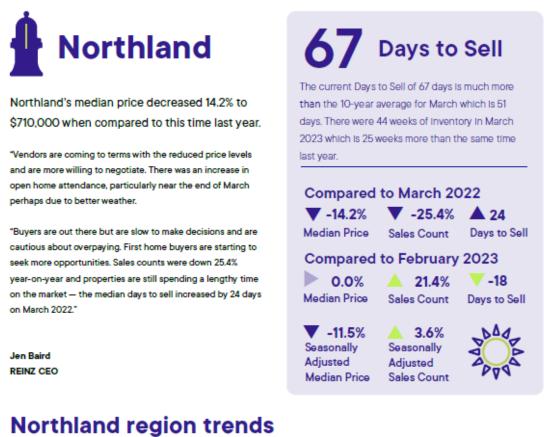

We enclose a print out of REINZ Northland Regional Commentary (printed 20.04.2023) and which shows a decreasing median price for March 2023 compared to March 2022. In this regard the median price is down 14.2%, sales count down 25.4% and days to sell increased 24 days. The current days to sell of 67 days is much more than the 10 year average for March which is 51 days. There were 44 weeks of inventory in March 2023. We also note compared to February 2023 the median price is the same, seasonally adjusted median price is down 11.5%, sales count is up 21.4% and seasonally adjusted sales count is up 3.6%. Days to sell decreased 18 days. Overall the market is operating more slower than a normal summer / autumn market however there is still steady activity occurring. The exceptionally wet November – February period with 5 times normal average rainfall in November through into February with major tropical cyclone Gabrielle may be still impacting the market. The Auckland market sales numbers for February were the lowest (in volume) in 25 years. Overall in Northland the number of sales is down by greater than 50% on twelve months previous.