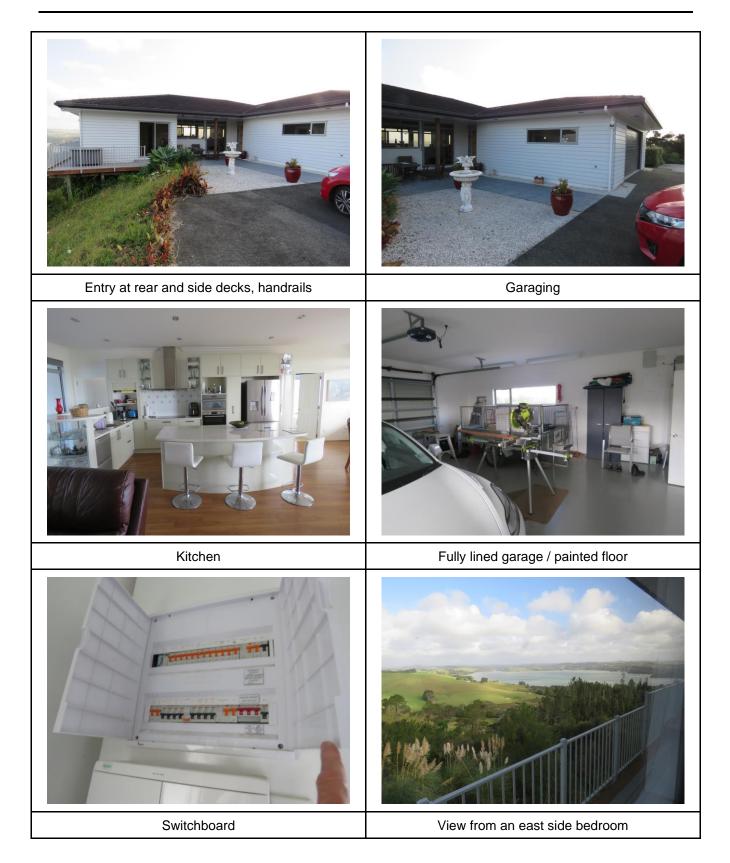

#### 5.1 Dwelling

| The dwelling has measurements on the main level Garage | 187.6m²<br>57.6m²    |
|--------------------------------------------------------|----------------------|
| Total enclosed dwelling on the main level              | 245.2m <sup>2</sup>  |
| Base level bedroom and bathroom                        | 30.08m <sup>2</sup>  |
| Total enclosed dwelling                                | 275.28m <sup>2</sup> |

In addition are generous areas of decks around the dwelling which provide for good indoor / outdoor living and access around the dwelling for cleaning and painting for example. They provide for indoor / outdoor living out of the wind and the heat at the various times of the day. The decking we have calculated to be approximately 120m<sup>2</sup>.

#### **Dwelling Construction**

Dwelling construction comprises reinforced concrete foundation and flooring, timber framing with Linea and Axon panel exterior cladding (popular Hardies products). The roof is Gerard corona shakes and with steel box section spouting in place with PVC downpipes connecting through to the water tanks. The interior is lined conventionally with Gibraltarboard walls and ceilings and noting modern lighting throughout. We also note the dwelling has national grid power connected with a substantial solar system with backup battery, solar hot water to a 300 litre tank, and Tesla 14.5kva battery backup with a signet 2000 phone and internet system. This provides for easy control of music, television, built in speakers and other features. Flooring throughout the dwelling is either carpet or an overlay timber flooring which works to good effect (easy to walk on). The joinery is all aluminium with double glazing and tinted argon gas filled and the television system has magic eye satellite dish, and there is a carousel heat pump system throughout.

#### **Internal Layout**

The dwelling interior is partitioned into:

On the main level access is gained from the rear either directly through the ranchslider or through a formal entry to the central kitchen, dining and living area. To the south side are two bedrooms both with full ensuites, and to the north side a sitting room and master bedroom with ensuite and walk in wardrobe. To the east side is a separate toilet compartment with the double garaging, and the laundry area with a door to the exterior. We attach a copy of the building plan which shows the setout. The decks are larger than those shown.

#### 5.2 Garage

There is no separate garage but the double garaging attached to the dwelling is fully lined and is an excellent example of a well maintained tidy vehicle storage area. It also houses the solar panels, other electrical equipment and has the laundry located in a separate room adjacent with a side door to the exterior clothesline.

#### 5.3 Other Property Improvements

These comprise the three water tank system with sediment flush system installed and with a filtration and ultraviolet sterilisation system installed. Sewage disposal is by way of a biocycle sewage disposal system. Also the concrete right of way access to the property and circulation areas, paving and raised garden layout and garden shed together with general lawns and walkways. The property is well presented for sale, is a modern home and is being very well maintained.

#### Key Property Features

- Large excavated level site improved with a modern high quality four bedroom dwelling.
- The lower bedroom / bathroom is used for Air BNB currently.
- Good double garaging with the garage fully lined and floors painted.
- High quality central kitchen, dining and living area capitalising on the wide rural and water views in the Mangonui Harbour and Doubtless Bay.
- All four bedrooms are fully ensuited with high quality bathrooms which adds substantial value in modern living terms.
- The alternative solar power supply and other equipment provides a very low power cost to the home with surplus supply able to be directed back to the National grid providing some credits.
- Water supply is roof caught and tank stored with 75,000 litres available.
- Sewage disposal system is a biocycle type which is monitored and checked annually and functions well.
- The property provides a high quality executive style home in a situation at the top of a subdivision with no passing traffic, virtually no traffic noise and an ideal type living situation.