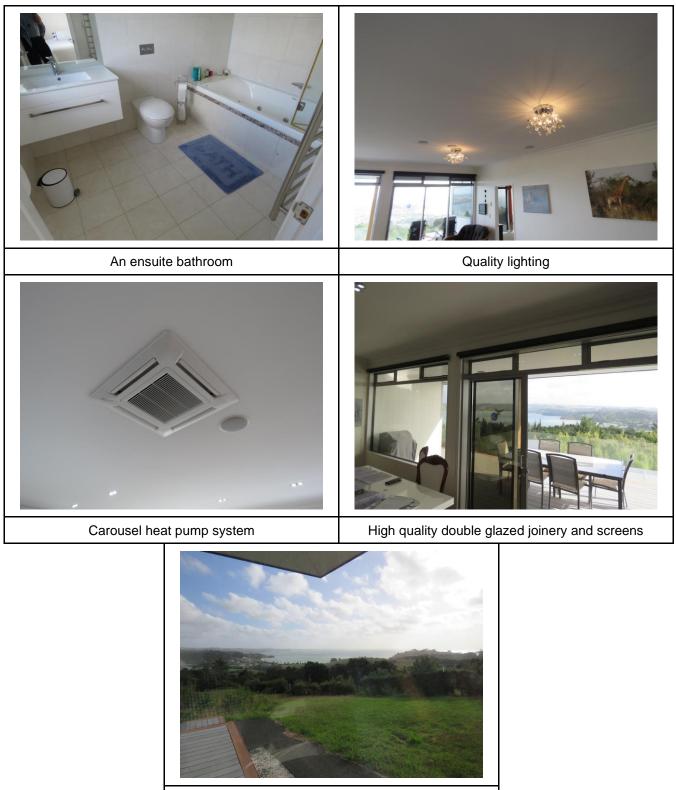

#### **Dwelling Construction**

Dwelling construction comprises reinforced concrete foundation and flooring, timber framing with Linea and Axon panel exterior cladding (popular Hardies products). The roof is Gerard corona shakes and with steel box section spouting in place with PVC downpipes connecting through to the water tanks. The interior is lined conventionally with Gibraltarboard walls and ceilings and noting modern lighting throughout. We also note the dwelling has national grid power connected with a substantial solar system with backup battery, solar hot water to a 300 litre tank, and Tesla 14.5kva battery backup with a signet 2000 phone and internet system. This provides for easy control of music, television, built in speakers and other features. Flooring throughout the dwelling is either carpet or an overlay timber flooring which works to good effect (easy to walk on). The joinery is all aluminium with double glazing and tinted argon gas filled and the television system has magic eye satellite dish, and there is a carousel heat pump system throughout.

#### **Internal Layout**

The dwelling interior is partitioned into:

On the main level access is gained from the rear either directly through the ranchslider or through a formal entry to the central kitchen, dining and living area. To the south side are two bedrooms both with full ensuites, and to the north side a sitting room and master bedroom with ensuite and walk in wardrobe. To the east side is a separate toilet compartment with the double garaging, and the laundry area with a door to the exterior. We attach a copy of the building plan which shows the setout. The decks are larger than those shown.

#### Key Property Features

- Large excavated level site improved with a modern high quality four bedroom dwelling.
- The lower bedroom / bathroom is used for Air BNB currently.
- Good double garaging with the garage fully lined and floors painted.
- High quality central kitchen, dining and living area capitalising on the wide rural and water views in the Mangonui Harbour and Doubtless Bay.
- All four bedrooms are fully ensuited with high quality bathrooms which adds substantial value in modern living terms.
- The alternative solar power supply and other equipment provides a very low power cost to the home with surplus supply able to be directed back to the National grid providing some credits.
- Water supply is roof caught and tank stored with 75,000 litres available.
- Sewage disposal system is a biocycle type which is monitored and checked annually and functions well.
- The property provides a high quality executive style home in a situation at the top of a subdivision with no passing traffic, virtually no traffic noise and an ideal type living situation.