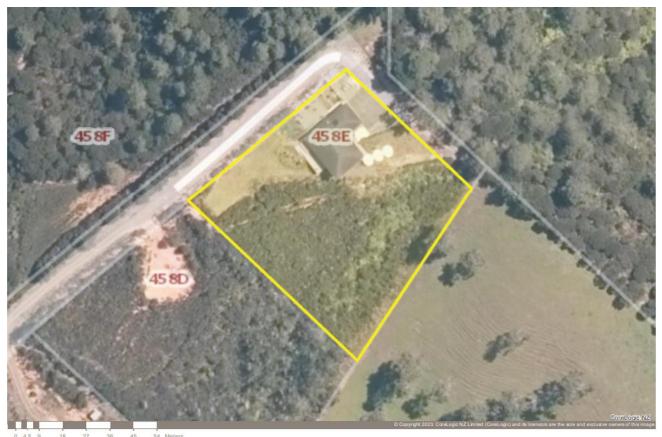

#### 4. Land Description (6,016m<sup>2</sup>)

A perusal of the title indicates the shape of the land and which is not quite square but very compact. The access is gained over Sections A, B, C, D and E by way of right of way in favour of the subject. The section measures 68.83m across the bottom or southwest boundary and it is approximately 78.2m in depth running up the northwest side beside the right of way. The southeast side is slightly longer at some 78.6m. The northeast or top boundary is 65.95m. The land is formed as the photograph below shows with an excavated building site up near the top north corner. There is a reasonable setback distance from the right of way boundary and from the property's top north boundary. The site is not completely excavated flat but a big part of the dwelling has a concrete floor on a flat site with the balance having timber pile foundations in the bottom south corner. The photograph shows clearly the three concrete topped water tanks situated to the east of the dwelling. The garaging is noted at the back of the home on the flat concrete floor portion, and the decks and part of the south portion of the dwelling are partly on timber piles.

Subject outlined in yellow