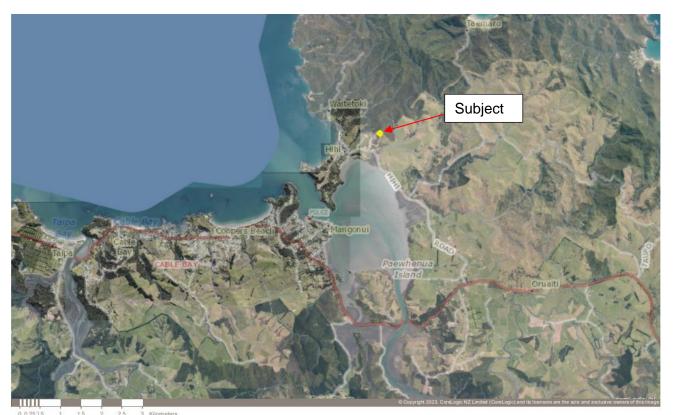

#### 3. Situation & Locality

The property is situated to the eastern side of Hihi Road at the back of a subdivision which provides elevated sites, and with the sites staggered up the hill. The subject is the top site on the right hand side within this subdivision so no one travels beyond the subject at the present time.

The property is situated approximately 1km from the Hihi residential settlement on the southern shores of Doubtless Bay in the Far North. It is some 12km east of Mangonui village and 5km from the turn off with State Highway 10. This is a popular residential settlement, handy to amenities and good fishing with many absentee owners having properties / baches in the locality for weekend and holiday use.

Mangonui the small fishing village and tourist town on the harbour has the popular fish and chip shop built on stilts over the water catering for locals and tourists (features in the Lonely Planet guide), and is a popular small centre for the tour buses heading back from the Cape on their way home to Paihia. The location also has a number of real estate offices, small range of retail shopping outlets including a hotel, local community hall and the wharf as the fishing base.

Coopers Beach has a small but popular well developed shopping complex with essential daily supplies comprising a modern Four Square grocery store, a butchery outlet, medical centre and pharmacy, relocated and enlarged hardware store, sports goods store and liquor outlet. There are also two real estate agencies, a service station, vehicle repair workshops, a honey bee operations, a vehicle sales yard, and a number of other small retail shops. There are several hair dressers, two beauty parlours, a number of builders, and a number of professionals operating from this location. As valuers we have a base at Coopers Beach from which we operate when in the Far North.

This Hihi locality is approximately 1½ hours driving time north of Whangarei, or 3½ to 4 hours north of Auckland.

Locality map – subject outlined in yellow