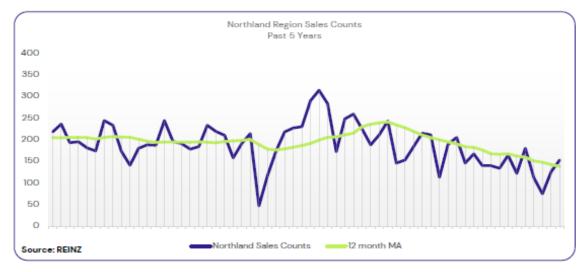

We enclose a print out of REINZ Northland Regional Commentary (printed 20.04.2023) and which shows a decreasing median price for March 2023 compared to March 2022. In this regard the median price is down 14.2%, sales count down 25.4% and days to sell increased 24 days. The current days to sell of 67 days is much more than the 10 year average for March which is 51 days. There were 44 weeks of inventory in March 2023. We also note compared to February 2023 the median price is the same, seasonally adjusted median price is down 11.5%, sales count is up 21.4% and seasonally adjusted sales count is up 3.6%. Days to sell decreased 18 days. Overall the market is operating more slower than a normal summer / autumn market however there is still steady activity occurring. The exceptionally wet November – February period with 5 times normal average rainfall in November through into February with major tropical cyclone Gabrielle may be still impacting the market. The Auckland market sales numbers for February were the lowest (in volume) in 25 years. Overall in Northland the number of sales is down by greater than 50% on twelve months previous.