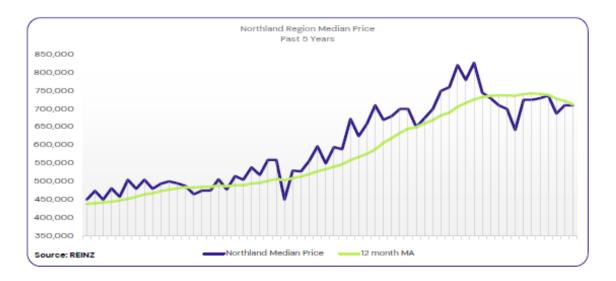

We enclose a print out of REINZ Northland Regional Commentary (printed 20.04.2023) and which shows a decreasing median price for March 2023 compared to March 2022. In this regard the median price is down 14.2%, sales count down 25.4% and days to sell increased 24 days. The current days to sell of 67 days is much more than the 10 year average for March which is 51 days. There were 44 weeks of inventory in March 2023. We also note compared to February 2023 the median price is the same, seasonally adjusted median price is down 11.5%, sales count is up 21.4% and seasonally adjusted sales count is up 3.6%. Days to sell decreased 18 days. Overall the market is operating more slower than a normal summer / autumn market however there is still steady activity occurring. The exceptionally wet November – February period with 5 times normal average rainfall in November through into February with major tropical cyclone Gabrielle may be still impacting the market. The Auckland market sales numbers for February were the lowest (in volume) in 25 years. Overall in Northland the number of sales is down by greater than 50% on twelve months previous.