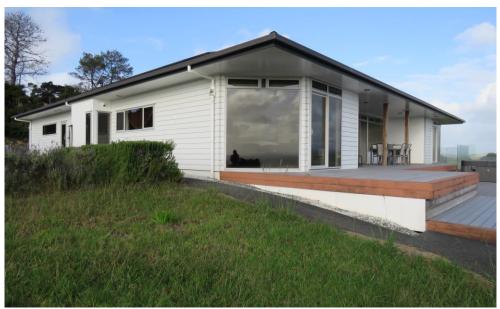

#### 4. Land Description (6,016m<sup>2</sup>)

A perusal of the title indicates the shape of the land and which is not quite square but very compact. The access is gained over Sections A, B, C, D and E by way of right of way in favour of the subject. The section measures 68.83m across the bottom or southwest boundary and it is approximately 78.2m in depth running up the northwest side beside the right of way. The southeast side is slightly longer at some 78.6m. The northeast or top boundary is 65.95m. The land is formed as the photograph below shows with an excavated building site up near the top north corner. There is a reasonable setback distance from the right of way boundary and from the property's top north boundary. The site is not completely excavated flat but a big part of the dwelling has a concrete floor on a flat site with the balance having timber pile foundations in the bottom south corner. The photograph shows clearly the three concrete topped water tanks situated to the east of the dwelling. The garaging is noted at the back of the home on the flat concrete floor portion, and the decks and part of the south portion of the dwelling are partly on timber piles.

In addition are generous areas of decks around the dwelling which provide for good indoor / outdoor living and access around the dwelling for cleaning and painting for example. They provide for indoor / outdoor living out of the wind and the heat at the various times of the day. The decking we have calculated to be approximately 120m<sup>2</sup>.

#### **Dwelling Construction**

Dwelling construction comprises reinforced concrete foundation and flooring, timber framing with Linea and Axon panel exterior cladding (popular Hardies products). The roof is Gerard corona shakes and with steel box section spouting in place with PVC downpipes connecting through to the water tanks. The interior is lined conventionally with Gibraltarboard walls and ceilings and noting modern lighting throughout. We also note the dwelling has national grid power connected with a substantial solar system with backup battery, solar hot water to a 300 litre tank, and Tesla 14.5kva battery backup with a signet 2000 phone and internet system. This provides for easy control of music, television, built in speakers and other features. Flooring throughout the dwelling is either carpet or an overlay timber flooring which works to good effect (easy to walk on). The joinery is all aluminium with double glazing and tinted argon gas filled and the television system has magic eye satellite dish, and there is a carousel heat pump system throughout.

#### **Internal Layout**

The dwelling interior is partitioned into:

On the main level access is gained from the rear either directly through the ranchslider or through a formal entry to the central kitchen, dining and living area. To the south side are two bedrooms both with full ensuites, and to the north side a sitting room and master bedroom with ensuite and walk in wardrobe. To the east side is a separate toilet compartment with the double garaging, and the laundry area with a door to the exterior. We attach a copy of the building plan which shows the setout. The decks are larger than those shown.