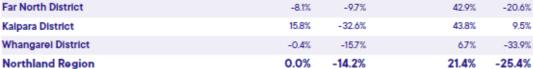

We enclose a print out of REINZ Northland Regional Commentary (printed 20.04.2023) and which shows a decreasing median price for March 2023 compared to March 2022. In this regard the median price is down 14.2%, sales count down 25.4% and days to sell increased 24 days. The current days to sell of 67 days is much more than the 10 year average for March which is 51 days. There were 44 weeks of inventory in March 2023. We also note compared to February 2023 the median price is the same, seasonally adjusted median price is down 11.5%, sales count is up 21.4% and seasonally adjusted sales count is up 3.6%. Days to sell decreased 18 days. Overall the market is operating more slower than a normal summer / autumn market however there is still steady activity occurring. The exceptionally wet November – February period with 5 times normal average rainfall in November through into February with major tropical cyclone Gabrielle may be still impacting the market. The Auckland market sales numbers for February were the lowest (in volume) in 25 years. Overall in Northland the number of sales is down by greater than 50% on twelve months previous.