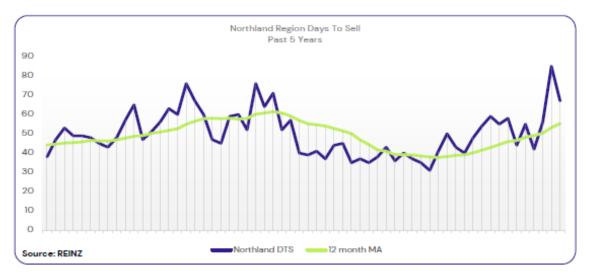

We enclose a print out of REINZ Northland Regional Commentary (printed 20.04.2023) and which shows a decreasing median price for March 2023 compared to March 2022. In this regard the median price is down 14.2%, sales count down 25.4% and days to sell increased 24 days. The current days to sell of 67 days is much more than the 10 year average for March which is 51 days. There were 44 weeks of inventory in March 2023. We also note compared to February 2023 the median price is the same, seasonally adjusted median price is down 11.5%, sales count is up 21.4% and seasonally adjusted sales count is up 3.6%. Days to sell decreased 18 days. Overall the market is operating more slower than a normal summer / autumn market however there is still steady activity occurring. The exceptionally wet November – February period with 5 times normal average rainfall in November through into February with major tropical cyclone Gabrielle may be still impacting the market. The Auckland market sales numbers for February were the lowest (in volume) in 25 years. Overall in Northland the number of sales is down by greater than 50% on twelve months previous.