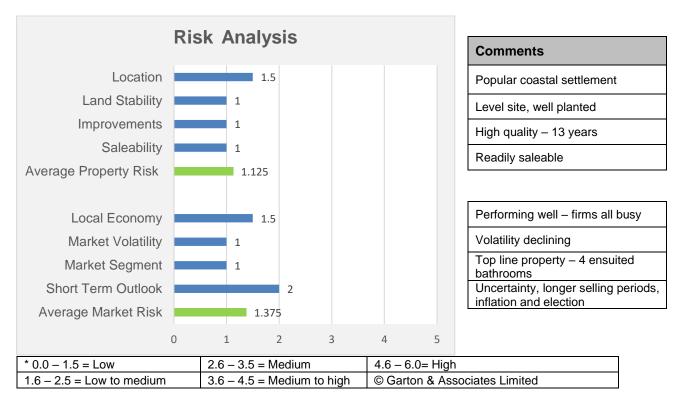

|                                                                        |                           |                                     | \$ | 570,000 |
| Market Value (excluding chattels)<br>Value of chattels including spa                                     | <b>\$</b> 1<br>\$                                                      | <b>,640,000</b><br>25,000 |                                     |    |         |
| Total Valuation                                                                                          | \$1,665,000                                                            |                           |                                     |    |         |

#### 10. Risk Analysis



*Note:* the above risk analysis has been based on many factors including our research data and knowledge of the property market, and reflects the nature and standard of the property, inherent characteristics and current market conditions. The risk analysis herein forms part of the full valuation report and must not be relied upon in isolation.

#### 11. Certification

#### **11.1 Experience**

The principal signatory has a minimum of forty years' experience in valuing the subject class of asset, has all appropriate qualifications and registrations enabling him to practice as a registered valuer.

#### **11.2 Independence**

The signatory has no direct or indirect pecuniary or other interests in the property being valued and is not aware of any other potential conflicts of interest.

####