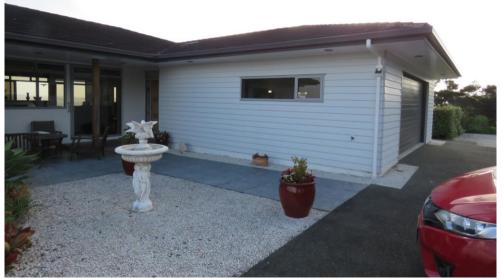

#### 5.2 Garage

There is no separate garage but the double garaging attached to the dwelling is fully lined and is an excellent example of a well maintained tidy vehicle storage area. It also houses the solar panels, other electrical equipment and has the laundry located in a separate room adjacent with a side door to the exterior clothesline.

#### 5.3 Other Property Improvements

These comprise the three water tank system with sediment flush system installed and with a filtration and ultraviolet sterilisation system installed. Sewage disposal is by way of a biocycle sewage disposal system. Also the concrete right of way access to the property and circulation areas, paving and raised garden layout and garden shed together with general lawns and walkways. The property is well presented for sale, is a modern home and is being very well maintained.