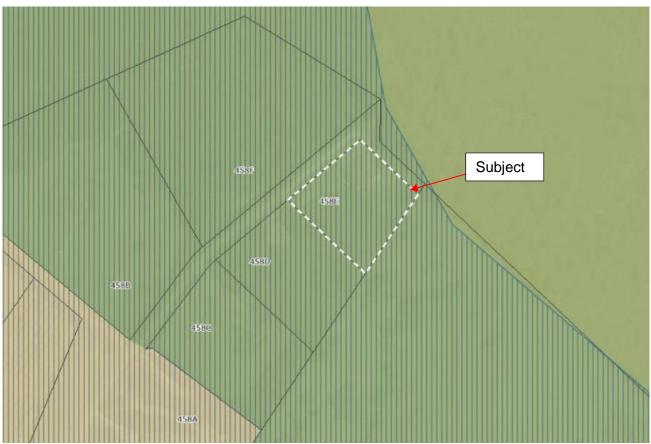

#### 4. Land Description (6,016m<sup>2</sup>)

A perusal of the title indicates the shape of the land and which is not quite square but very compact. The access is gained over Sections A, B, C, D and E by way of right of way in favour of the subject. The section measures 68.83m across the bottom or southwest boundary and it is approximately 78.2m in depth running up the northwest side beside the right of way. The southeast side is slightly longer at some 78.6m. The northeast or top boundary is 65.95m. The land is formed as the photograph below shows with an excavated building site up near the top north corner. There is a reasonable setback distance from the right of way boundary and from the property's top north boundary. The site is not completely excavated flat but a big part of the dwelling has a concrete floor on a flat site with the balance having timber pile foundations in the bottom south corner. The photograph shows clearly the three concrete topped water tanks situated to the east of the dwelling. The garaging is noted at the back of the home on the flat concrete floor portion, and the decks and part of the south portion of the dwelling are partly on timber piles.

Subject outlined in yellow