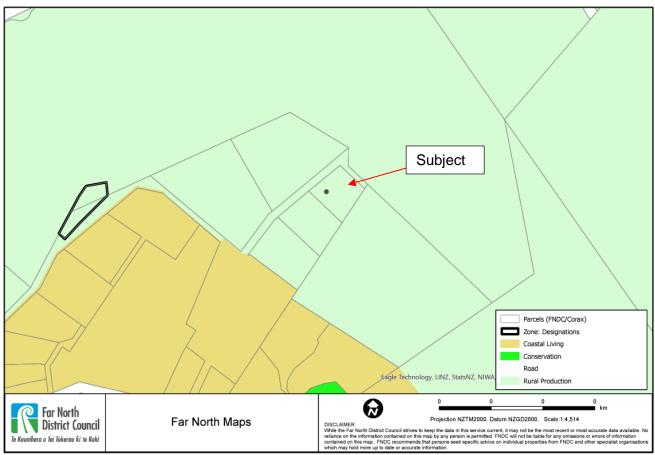

#### 3. Situation & Locality

The property is situated to the eastern side of Hihi Road at the back of a subdivision which provides elevated sites, and with the sites staggered up the hill. The subject is the top site on the right hand side within this subdivision so no one travels beyond the subject at the present time.

The property is situated approximately 1km from the Hihi residential settlement on the southern shores of Doubtless Bay in the Far North. It is some 12km east of Mangonui village and 5km from the turn off with State Highway 10. This is a popular residential settlement, handy to amenities and good fishing with many absentee owners having properties / baches in the locality for weekend and holiday use.

This Hihi locality is approximately 1½ hours driving time north of Whangarei, or 3½ to 4 hours north of Auckland.

Locality map – subject outlined in yellow