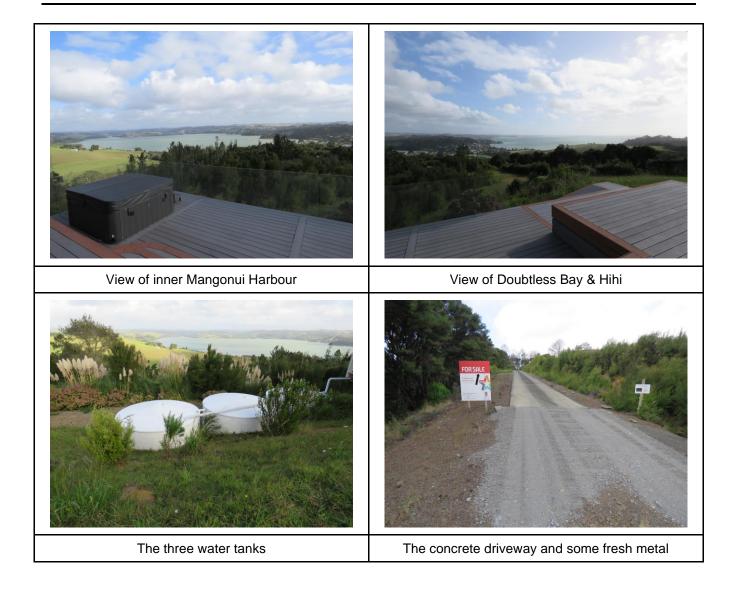

### 2.7 Services

Services provided to the property include sealed roading on Hihi Road, with the right of way extending up from Hihi Road to the subject property being metalled carriageway. We note this metalled right of way and carriageway can get a bit rutted at times being relatively steep, and good stormwater control is necessary in order to help maintain this accessway. The section of ROW alongside the subject is concreted. The property benefits from telecommunications & internet, there is a regular mail delivery to letterboxes at the gate, and there is a weekly rubbish collection service available. Water supply is via roof catchment into three concrete storage water tanks. It is pressurised into the dwelling with a flushing system installed to remove sediment. An excellent system, well maintained. Sanitary sewage disposal is the responsibility of individual property owners within this location and development, and a biocycle type system is in place with dripper lines through the manuka cover. This as noted is checked regularly by an independent contractor.

#### 4. Land Description (6,016m<sup>2</sup>)

A perusal of the title indicates the shape of the land and which is not quite square but very compact. The access is gained over Sections A, B, C, D and E by way of right of way in favour of the subject. The section measures 68.83m across the bottom or southwest boundary and it is approximately 78.2m in depth running up the northwest side beside the right of way. The southeast side is slightly longer at some 78.6m. The northeast or top boundary is 65.95m. The land is formed as the photograph below shows with an excavated building site up near the top north corner. There is a reasonable setback distance from the right of way boundary and from the property's top north boundary. The site is not completely excavated flat but a big part of the dwelling has a concrete floor on a flat site with the balance having timber pile foundations in the bottom south corner. The photograph shows clearly the three concrete topped water tanks situated to the east of the dwelling. The garaging is noted at the back of the home on the flat concrete floor portion, and the decks and part of the south portion of the dwelling are partly on timber piles.

#### 5.3 Other Property Improvements

These comprise the three water tank system with sediment flush system installed and with a filtration and ultraviolet sterilisation system installed. Sewage disposal is by way of a biocycle sewage disposal system. Also the concrete right of way access to the property and circulation areas, paving and raised garden layout and garden shed together with general lawns and walkways. The property is well presented for sale, is a modern home and is being very well maintained.