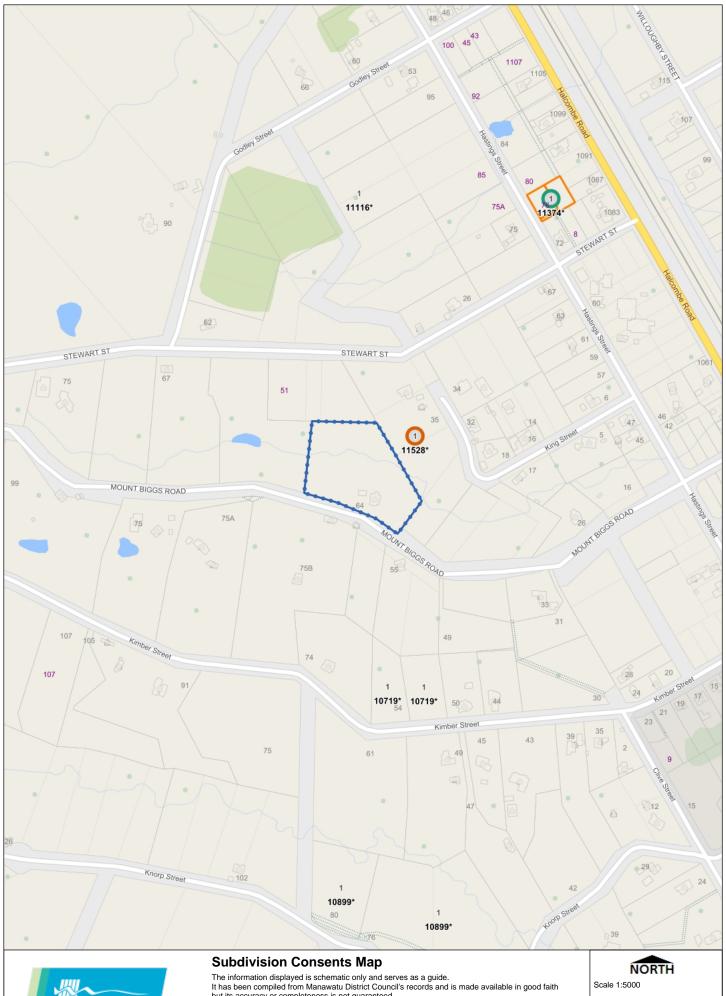

# **SUBDIVISION CONSENT LEGEND**

### Map Legend:

8951\* - Consent ID issued

Number inside circle equals the number of consents issued to the valuation.