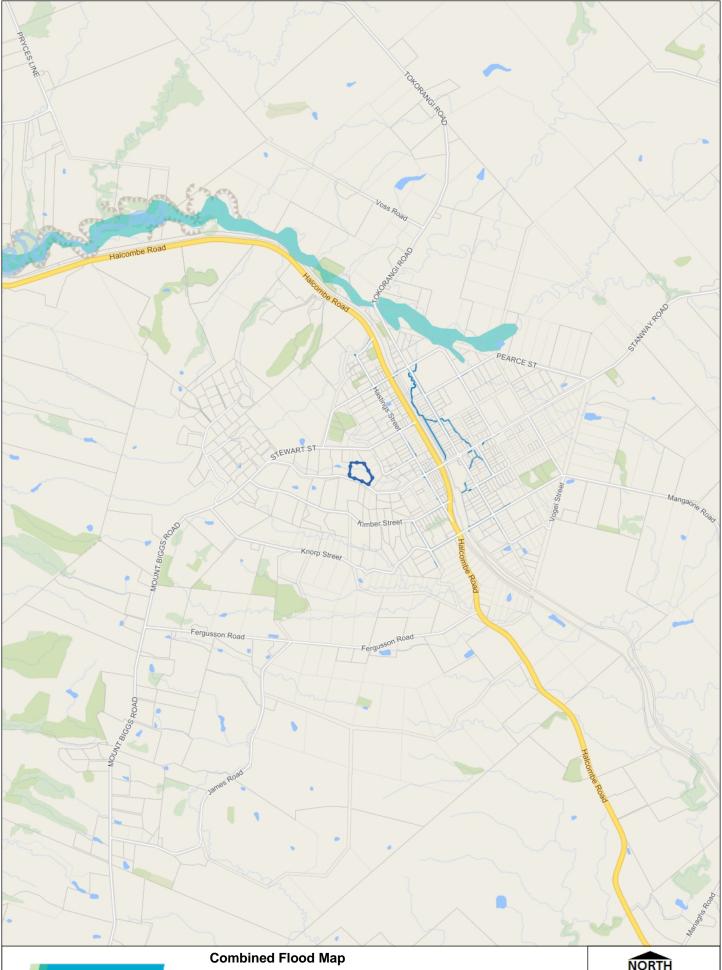

### **FLOOD LEGEND**

## Map Legend:

- / Horizons Drain
- / Manawatu DC Drain
- 200 year Wet Extent
- Observed Flooding
- Indicative Floodable Area

CROWN COPYRIGHT RESERVED. © Copyright Manawatu District Council.

Thursday, 7 March 2024