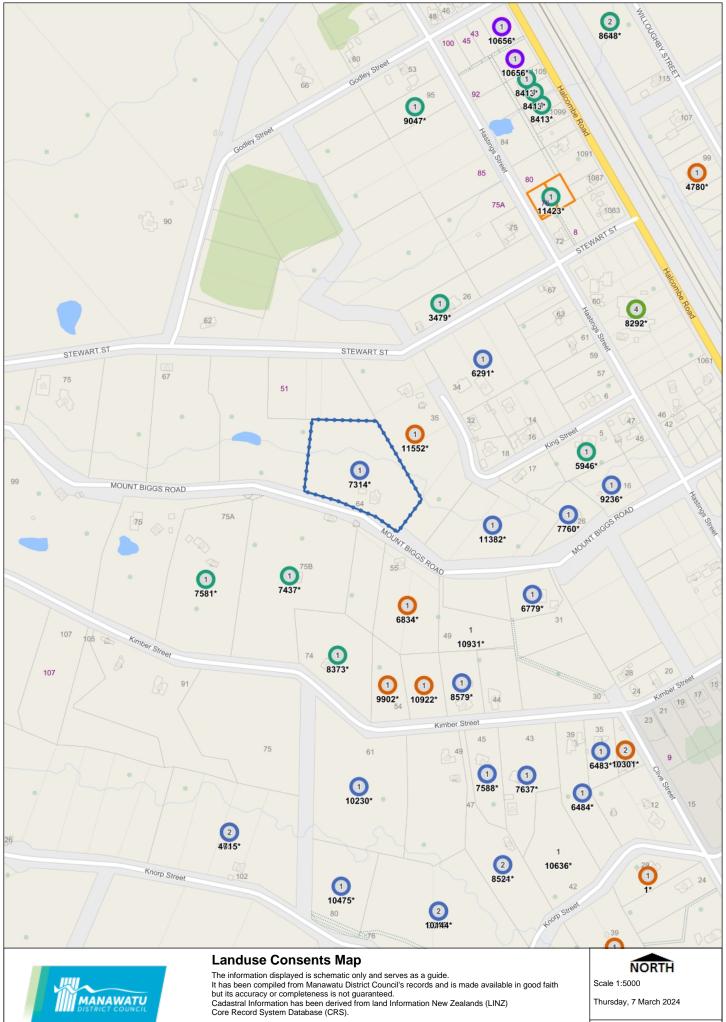

## **LANDUSE CONSENT LEGEND**

## Map Legend:

8951\* - Consent ID issued

Number inside circle equals the number of consents issued to the valuation.

The information displayed is schematic only and serves as a guide. It has been compiled from Manawatu District Council's records and is made available in good faith but its accuracy or completeness is not guaranteed. Cadastral Information has been derived from land Information New Zealands (LINZ) Core Record System Database (CRS).

CROWN COPYRIGHT RESERVED. © Copyright Manawatu District Council.

Thursday, 7 March 2024