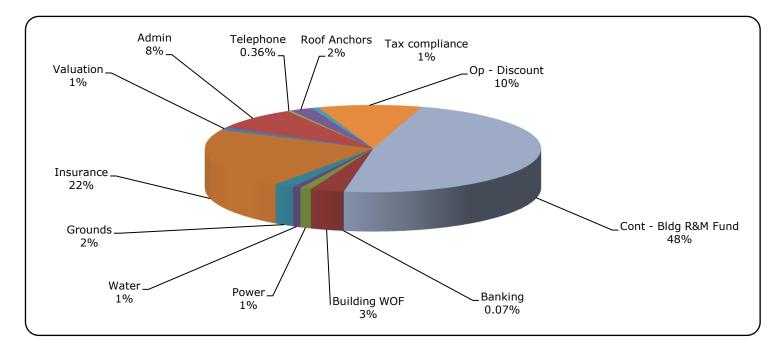

## Status: Adopted Budget at the 2023 AGM

Below is the annual budget for the body corporate. Each unit pays a share of the budget (Levies) based on their Utility Interest.

| Item                                                                                                                                                                                                                                                                       | A                                                                                                                   | mount         | Category                     | Explanation                                                                        |  |  |  |  |  |  |  |
|----------------------------------------------------------------------------------------------------------------------------------------------------------------------------------------------------------------------------------------------------------------------------|---------------------------------------------------------------------------------------------------------------------|---------------|------------------------------|------------------------------------------------------------------------------------|--|--|--|--|--|--|--|
|                                                                                                                                                                                                                                                                            |                                                                                                                     |               | <b>Operating Funds</b>       |                                                                                    |  |  |  |  |  |  |  |
| 01                                                                                                                                                                                                                                                                         | \$                                                                                                                  | 60            | Banking                      | Banking and administration costs                                                   |  |  |  |  |  |  |  |
| 02                                                                                                                                                                                                                                                                         | \$                                                                                                                  | 2,630         | Building Warrant of Fitness  | Fire Safety and Compliance checks and reporting as required by the Building Act    |  |  |  |  |  |  |  |
| 03                                                                                                                                                                                                                                                                         | \$                                                                                                                  | 900           | Common Power                 | Power supply to common areas (req'd for ext. lighting, fire alarms etc.)           |  |  |  |  |  |  |  |
| 04                                                                                                                                                                                                                                                                         | \$                                                                                                                  | 650           | Common Water                 | Provision to pay for water used in common areas                                    |  |  |  |  |  |  |  |
| 05                                                                                                                                                                                                                                                                         | \$                                                                                                                  | 1,600         | Grounds                      | Cost for gardening and general grounds upkeep                                      |  |  |  |  |  |  |  |
| 06                                                                                                                                                                                                                                                                         | \$                                                                                                                  | 18,584        | Insurance                    | Insurance as required by the Unit Title Act                                        |  |  |  |  |  |  |  |
| 07                                                                                                                                                                                                                                                                         | \$                                                                                                                  | 854           | Insurance Valuation          | A valuation to ensure bldgs/improvements are covered to their full insurable value |  |  |  |  |  |  |  |
| 08                                                                                                                                                                                                                                                                         | \$                                                                                                                  | 6,900         | Management & Admin           | Includes Centurion's secretarial fee and administrative costs                      |  |  |  |  |  |  |  |
| 09                                                                                                                                                                                                                                                                         | \$                                                                                                                  | 300           | Telephone Expenses           | Telephone expenses for BC Chairperson                                              |  |  |  |  |  |  |  |
| 010                                                                                                                                                                                                                                                                        | \$                                                                                                                  | 1,800         | Roof Anchors Certification   | Annual certification fee for roof anchors                                          |  |  |  |  |  |  |  |
| 011                                                                                                                                                                                                                                                                        | \$                                                                                                                  | 569           | Tax compliance               | Tax compliance & filing fees                                                       |  |  |  |  |  |  |  |
| 012                                                                                                                                                                                                                                                                        | \$                                                                                                                  | 8,316         | Payment Discount             | A 10% discount for annual levies if paid on time                                   |  |  |  |  |  |  |  |
|                                                                                                                                                                                                                                                                            | \$                                                                                                                  | 43,163        |                              |                                                                                    |  |  |  |  |  |  |  |
|                                                                                                                                                                                                                                                                            |                                                                                                                     |               | Contingonov Funda            |                                                                                    |  |  |  |  |  |  |  |
|                                                                                                                                                                                                                                                                            |                                                                                                                     |               | Contingency Funds            | A consolidated fund for repainting, repairs & maintenance and other unbudgeted     |  |  |  |  |  |  |  |
| C1                                                                                                                                                                                                                                                                         | \$                                                                                                                  | 40,000        | Building R&M Fund            | expenditure                                                                        |  |  |  |  |  |  |  |
|                                                                                                                                                                                                                                                                            | \$                                                                                                                  | 83,163        | TOTAL (incl GST)             |                                                                                    |  |  |  |  |  |  |  |
| 1 The                                                                                                                                                                                                                                                                      |                                                                                                                     | late for inst | 1 is 1 Mar 23 & inst 2 1 Sen | 23 (unless otherwise specified). Payments by due dates qualify for the discount.   |  |  |  |  |  |  |  |
|                                                                                                                                                                                                                                                                            |                                                                                                                     |               |                              | ctly attributable to their unit (S.124-128, S.138 Unit Titles Act 2010).           |  |  |  |  |  |  |  |
|                                                                                                                                                                                                                                                                            |                                                                                                                     |               |                              |                                                                                    |  |  |  |  |  |  |  |
| <ol> <li>Interest of 10% p.a. will be accrued and charged on any unpaid debt after the due date (S.128(2) Unit Titles Act 2010)</li> <li>The Body Corporate appoints and authorises Centurion Management Services Limited to take such steps as it believes are</li> </ol> |                                                                                                                     |               |                              |                                                                                    |  |  |  |  |  |  |  |
|                                                                                                                                                                                                                                                                            |                                                                                                                     |               |                              | -                                                                                  |  |  |  |  |  |  |  |
|                                                                                                                                                                                                                                                                            | necessary to recover any unpaid sums, including but not limited to the appointment of collection agents/lawyers and |               |                              |                                                                                    |  |  |  |  |  |  |  |
| taking the matter to the Tenancy Tribunal or court.                                                                                                                                                                                                                        |                                                                                                                     |               |                              |                                                                                    |  |  |  |  |  |  |  |
|                                                                                                                                                                                                                                                                            |                                                                                                                     |               |                              |                                                                                    |  |  |  |  |  |  |  |
|                                                                                                                                                                                                                                                                            | 8.6% Adopted Increase                                                                                               |               |                              |                                                                                    |  |  |  |  |  |  |  |