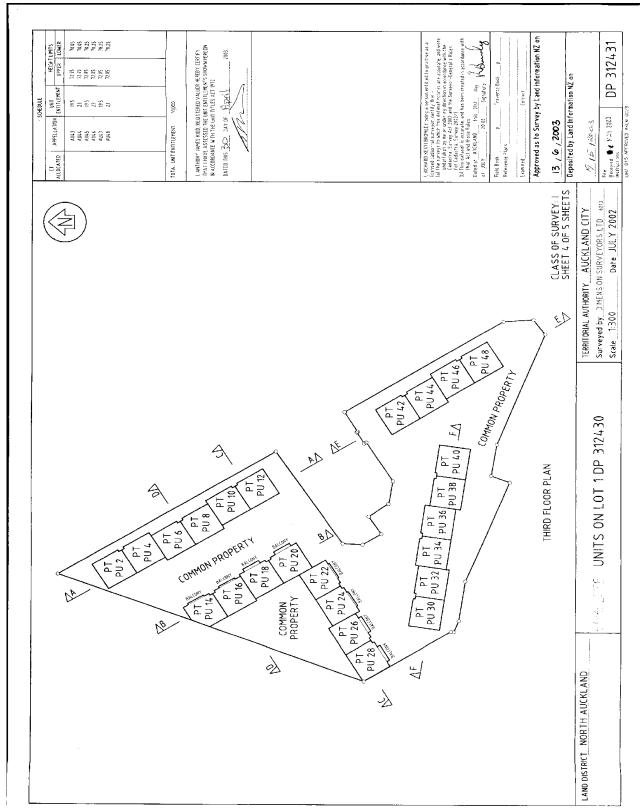

# SUPPLEMENTARY RECORD SHEET UNDER UNIT TITLES ACT 1972

**Search Copy** 

| Identifier<br>Land Registration District<br>Date Issued<br>Plan Number | <b>96199</b><br><b>North Auckland</b><br>19 May 2003<br>DP 312431 |       |  |  |
|------------------------------------------------------------------------|-------------------------------------------------------------------|-------|--|--|
| Subdivision of                                                         |                                                                   |       |  |  |
| Lot 1 Deposited Plan 312430                                            |                                                                   |       |  |  |
| Prior References<br>48766                                              |                                                                   |       |  |  |
| Unit Titles Issued                                                     |                                                                   |       |  |  |
| 48770 4877                                                             | 48772                                                             | 48773 |  |  |
| 48774 4877                                                             | 48776                                                             | 48777 |  |  |
| 48778 4877                                                             | 48780                                                             | 48781 |  |  |
| 48782 4878                                                             | 48784                                                             | 48785 |  |  |
| 48786 4878                                                             | 48788                                                             | 48789 |  |  |
| 48790 4879                                                             | 48792                                                             | 48793 |  |  |
| 48794 4879                                                             | 48796                                                             | 48797 |  |  |
| 48798 4879                                                             | 9 48800                                                           | 48801 |  |  |
| 48802 4880                                                             | 48804                                                             | 48805 |  |  |
| 48806 4880                                                             | 48808                                                             | 48809 |  |  |
| 48810 4881                                                             | 1 48812                                                           | 48813 |  |  |
| 48814 4881                                                             | 5 48816                                                           | 48817 |  |  |