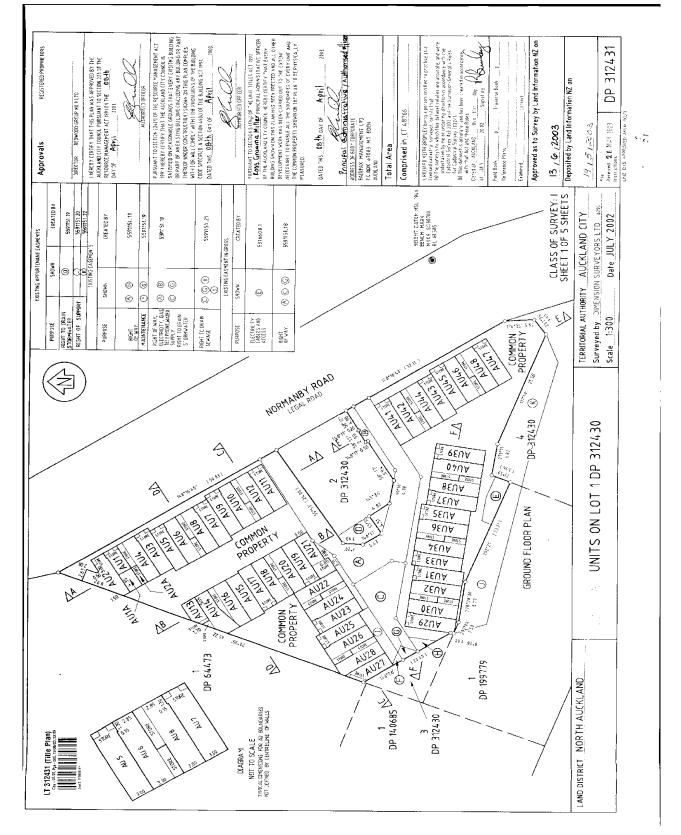

# SUPPLEMENTARY RECORD SHEET UNDER UNIT TITLES ACT 1972

**Search Copy** 

| Identifier<br>Land Registration District<br>Date Issued<br>Plan Number | <b>96199</b><br><b>North Auckland</b><br>19 May 2003<br>DP 312431 |       |  |  |
|------------------------------------------------------------------------|-------------------------------------------------------------------|-------|--|--|
| Subdivision of                                                         |                                                                   |       |  |  |
| Lot 1 Deposited Plan 312430                                            |                                                                   |       |  |  |
| Prior References<br>48766                                              |                                                                   |       |  |  |
| Unit Titles Issued                                                     |                                                                   |       |  |  |
| 48770 4877                                                             | 48772                                                             | 48773 |  |  |
| 48774 4877                                                             | 48776                                                             | 48777 |  |  |
| 48778 4877                                                             | 48780                                                             | 48781 |  |  |
| 48782 4878                                                             | 48784                                                             | 48785 |  |  |
| 48786 4878                                                             | 48788                                                             | 48789 |  |  |
| 48790 4879                                                             | 48792                                                             | 48793 |  |  |
| 48794 4879                                                             | 48796                                                             | 48797 |  |  |
| 48798 4879                                                             | 9 48800                                                           | 48801 |  |  |
| 48802 4880                                                             | 48804                                                             | 48805 |  |  |
| 48806 4880                                                             | 48808                                                             | 48809 |  |  |
| 48810 4881                                                             | 1 48812                                                           | 48813 |  |  |
| 48814 4881                                                             | 5 48816                                                           | 48817 |  |  |