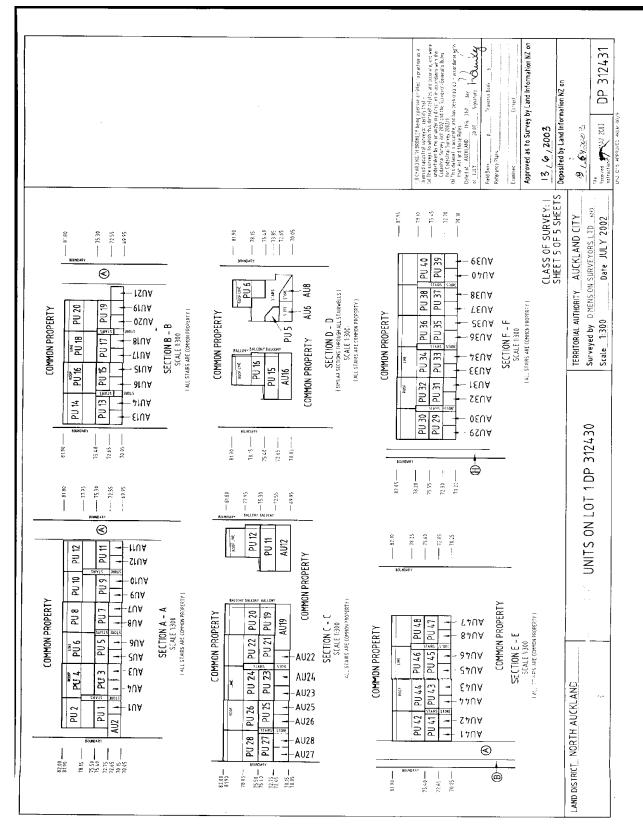

# SUPPLEMENTARY RECORD SHEET UNDER UNIT TITLES ACT 1972

**Search Copy** 

| Identifier<br>Land Registration District<br>Date Issued<br>Plan Number | <b>96199</b><br><b>North Auckland</b><br>19 May 2003<br>DP 312431 |       |  |  |
|------------------------------------------------------------------------|-------------------------------------------------------------------|-------|--|--|
| Subdivision of                                                         |                                                                   |       |  |  |
| Lot 1 Deposited Plan 312430                                            |                                                                   |       |  |  |
| Prior References<br>48766                                              |                                                                   |       |  |  |
| Unit Titles Issued                                                     |                                                                   |       |  |  |
| 48770 4877                                                             | 48772                                                             | 48773 |  |  |
| 48774 4877                                                             | 48776                                                             | 48777 |  |  |
| 48778 4877                                                             | 48780                                                             | 48781 |  |  |
| 48782 4878                                                             | 48784                                                             | 48785 |  |  |
| 48786 4878                                                             | 48788                                                             | 48789 |  |  |
| 48790 4879                                                             | 48792                                                             | 48793 |  |  |
| 48794 4879                                                             | 48796                                                             | 48797 |  |  |
| 48798 4879                                                             | 9 48800                                                           | 48801 |  |  |
| 48802 4880                                                             | 48804                                                             | 48805 |  |  |
| 48806 4880                                                             | 48808                                                             | 48809 |  |  |
| 48810 4881                                                             | 1 48812                                                           | 48813 |  |  |
| 48814 4881                                                             | 5 48816                                                           | 48817 |  |  |