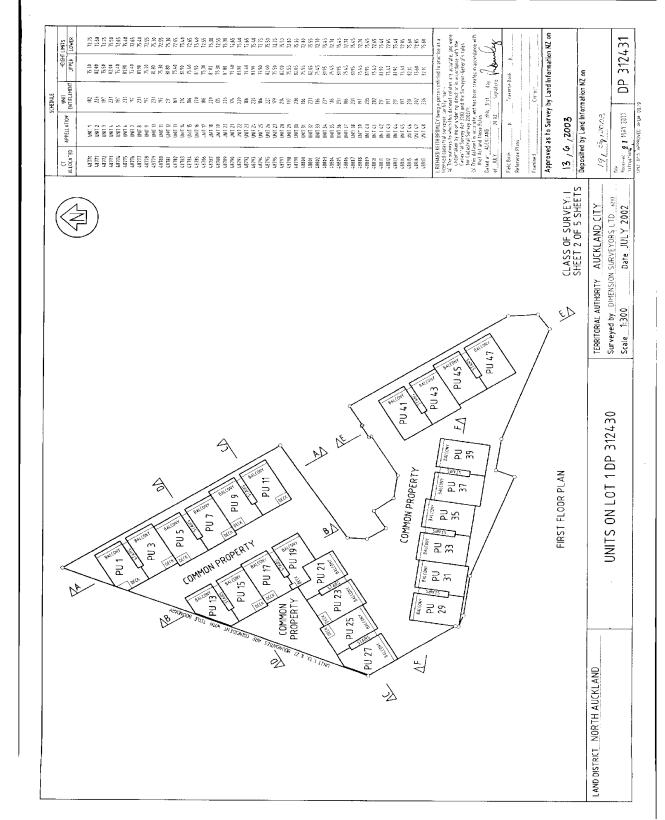

# SUPPLEMENTARY RECORD SHEET UNDER UNIT TITLES ACT 1972

**Search Copy** 

| Identifier<br>Land Registration District<br>Date Issued<br>Plan Number | <b>96199</b><br><b>North Auckland</b><br>19 May 2003<br>DP 312431 |       |  |  |
|------------------------------------------------------------------------|-------------------------------------------------------------------|-------|--|--|
| Subdivision of                                                         |                                                                   |       |  |  |
| Lot 1 Deposited Plan 312430                                            |                                                                   |       |  |  |
| Prior References<br>48766                                              |                                                                   |       |  |  |
| Unit Titles Issued                                                     |                                                                   |       |  |  |
| 48770 4877                                                             | 48772                                                             | 48773 |  |  |
| 48774 4877                                                             | 48776                                                             | 48777 |  |  |
| 48778 4877                                                             | 48780                                                             | 48781 |  |  |
| 48782 4878                                                             | 48784                                                             | 48785 |  |  |
| 48786 4878                                                             | 48788                                                             | 48789 |  |  |
| 48790 4879                                                             | 48792                                                             | 48793 |  |  |
| 48794 4879                                                             | 48796                                                             | 48797 |  |  |
| 48798 4879                                                             | 9 48800                                                           | 48801 |  |  |
| 48802 4880                                                             | 48804                                                             | 48805 |  |  |
| 48806 4880                                                             | 48808                                                             | 48809 |  |  |
| 48810 4881                                                             | 1 48812                                                           | 48813 |  |  |
| 48814 4881                                                             | 5 48816                                                           | 48817 |  |  |